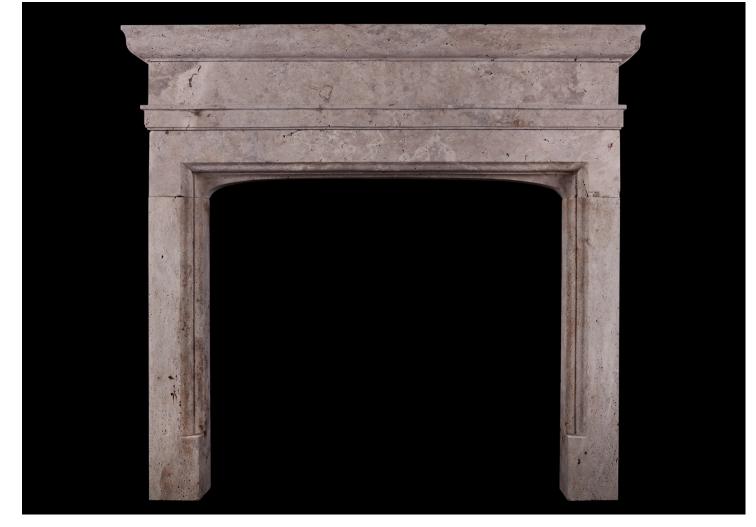

## A RUSTIC ENGLISH FIREPLACE IN THE GOTHIC MANNER

A large stone fireplace in the Gothic style. The moulded jambs with plain frieze above and heavy moulded shelf. Rustic travertine stone. English, modern. N.B. May be subject to an extended lead time, please enquire for more information.

| Stock No: A012-T | Price: £7,450 + VAT |
|------------------|---------------------|
| Shelf Width      | 1620mm   63 3/4"    |
| Overall Height   | 1490mm   58 5/8"    |
| Opening Height   | 1025mm   40 3/8"    |
| Opening Width    | 1170mm   46 1/8"    |
| Depth Of Shelf   | 210mm   8 1/4"      |
| Overall Plinths  | 1485mm   58 1/2"    |