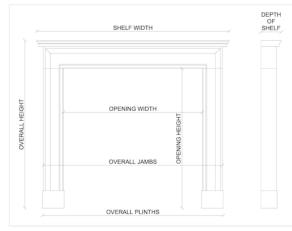

| Stock No: A012-T | Price: £7,450 + VAT |
|------------------|---------------------|
| Shelf Width      | 1620mm   63 3/4"    |
| Overall Height   | 1490mm   58 5/8"    |
| Opening Height   | 1025mm   40 3/8"    |
| Opening Width    | 1170mm   46 1/8"    |
| Depth Of Shelf   | 210mm   8 1/4"      |
| Overall Plinths  | 1485mm   58 1/2"    |