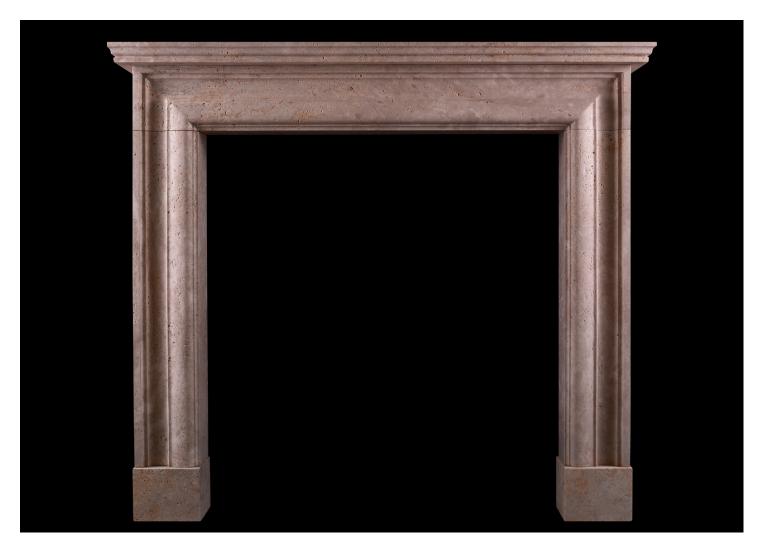

## AN ENGLISH FIREPLACE IN TRAVERTINE STONE

An English moulded bolection fireplace in Travertine stone. A scaled down version of a chimneypiece originally housed in the Officer's mess at Chelsea Barracks, London. Offered in three stock sizes, please search A008M-T and A008L-T for alternative sizes. Can me made in bespoke sizes and various materials if required. N.B. May be subject to an extended lead time, please enquire for more information.

Stock No: A008S-T Price: £5,350 + VAT

 Shelf Width
 1377mm | 54 1/4"

 Overall Height
 1228mm | 48 3/8"

 Opening Height
 1010mm | 39 3/4"

 Opening Width
 940mm | 37"

 Depth Of Shelf
 220mm | 8 5/8"

 Overall Plinths
 1277mm | 50 1/4"