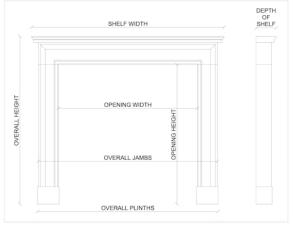

Stock No: A008S-T Price: £5,350 + VAT

 Shelf Width
 1377mm | 54 1/4"

 Overall Height
 1228mm | 48 3/8"

 Opening Height
 1010mm | 39 3/4"

 Opening Width
 940mm | 37"

 Depth Of Shelf
 220mm | 8 5/8"

 Overall Plinths
 1277mm | 50 1/4"