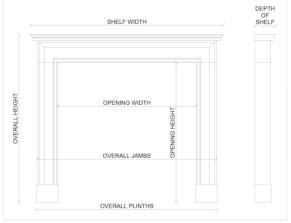

Stock No: A008M-IA Price: £7,800 + VAT

 Shelf Width
 1550mm | 61"

 Overall Height
 1269mm | 50"

 Opening Height
 1038mm | 40 7/8"

 Opening Width
 1077mm | 42 3/8"

 Depth Of Shelf
 218mm | 8 5/8"

 Overall Plinths
 1443mm | 56 3/4"