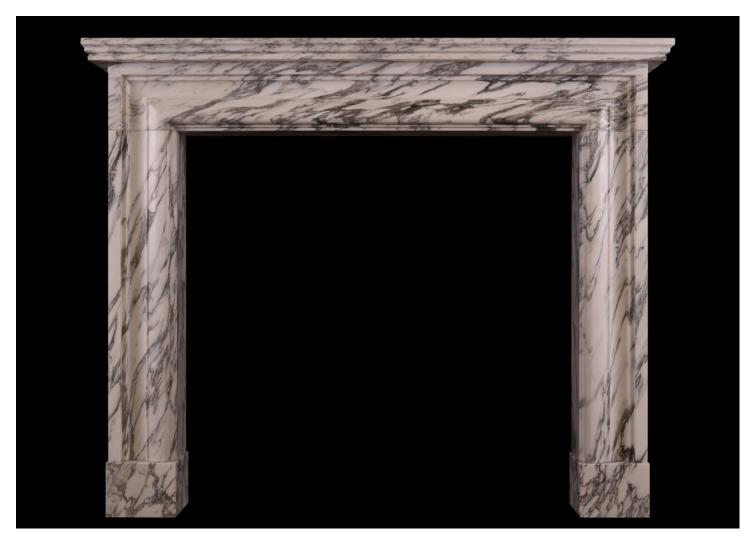

## AN ENGLISH MOULDED FIREPLACE IN ARABESCATO MARBLE

An English moulded bolection fireplace in Arabescato marble. A scaled down version of a chimneypiece originally housed in the Officer's mess at Chelsea Barracks, London. Can be made to any size, in various materials. N.B. May be subject to an extended lead time, please enquire for more information.

Stock No: A008M-IA Price: £7,800 + VAT

 Shelf Width
 1550mm | 61"

 Overall Height
 1269mm | 50"

 Opening Height
 1038mm | 40 7/8"

 Opening Width
 1077mm | 42 3/8"

 Depth Of Shelf
 218mm | 8 5/8"

 Overall Plinths
 1443mm | 56 3/4"