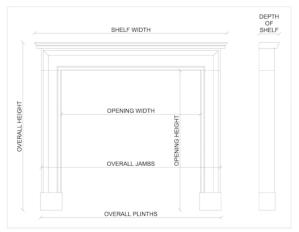

Stock No: A008L-T Price: £9,500 + VAT

 Shelf Width
 1965mm | 77 3/8\*

 Overall Height
 1365mm | 53 3/4\*

 Opening Height
 1070mm | 42 1/8\*

 Opening Width
 1385mm | 54 1/2\*

 Depth Of Shelf
 248mm | 9 3/4\*

 Overall Plinths
 1847mm | 72 3/4\*

You can scan the QR code above with any smartphone to view this item on our website