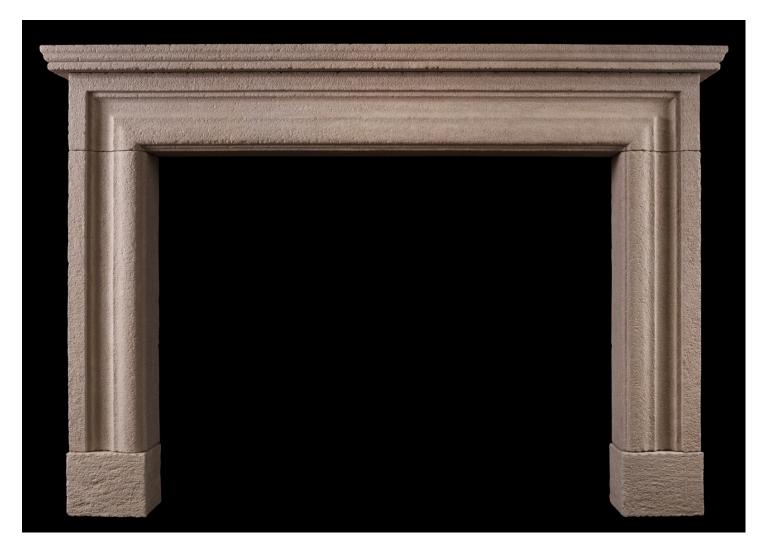

## AN IMPOSING ENGLISH BOLECTION FIREPLACE IN HEAVILY ANTIQUED BATH STONE

A large and imposing English moulded bolection fireplace in heavily antiqued Bath stone. Modelled on a chimneypiece originally housed in the Officer's Mess at Chelsea Barracks, London. Can me made to any size in various materials. N.B. May be subject to an extended lead time, please enquire for more information.

Stock No: A008L-BS-ATQ Price: £8,750 + VAT

 Shelf Width
 1965mm | 77 3/8"

 Overall Height
 1380mm | 54 3/8"

 Opening Height
 1080mm | 42 1/2"

 Opening Width
 1380mm | 54 3/8"

 Depth Of Shelf
 260mm | 10 1/4"