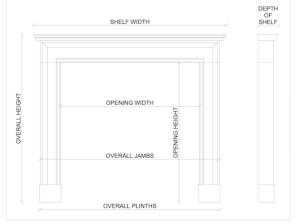

Stock No: A008L-BS-ATQ Price: £8,750 + VAT

 Shelf Width
 1965mm | 77 3/8"

 Overall Height
 1380mm | 54 3/8"

 Opening Height
 1080mm | 42 1/2"

 Opening Width
 1380mm | 54 3/8"

 Depth Of Shelf
 260mm | 10 1/4"

 Overall Plinths
 1835mm | 72 1/4"

You can scan the QR code above with any smartphone to view this item on our website