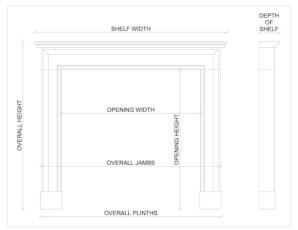

Stock No: A006-MLS Price: £5,750 + VAT

 Shelf Width
 1480mm | 58 1/4"

 Overall Height
 1130mm | 44 1/2"

 Opening Height
 940mm | 37"

 Opening Width
 1110mm | 43 3/4"

 Depth Of Shelf
 230mm | 9"

 Overall Plinths
 1375mm | 54 1/8"