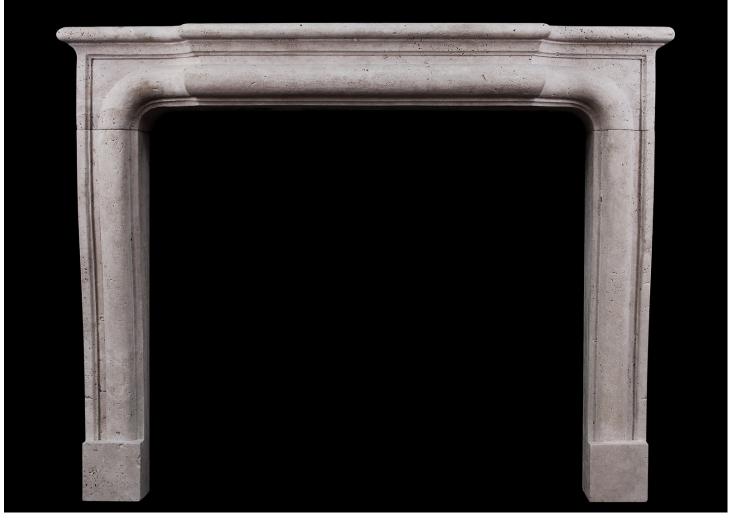

## A FRENCH BOUDIN FIREPLACE IN LIGHT TRAVERTINE STONE

A substantial French Boudin fireplace in light travertine stone, with moulded jambs and shaped moulded frieze. An imposing yet graceful piece. A copy of an original. N.B. May be subject to an extended lead time, please enquire for more information.

| Stock No: A003-T | Price: £6,950 + VAT |
|------------------|---------------------|
| Shelf Width      | 1535mm   60 3/8"    |
| Overall Height   | 1195mm   47"        |
| Opening Height   | 995mm   39 1/8"     |
| Opening Width    | 1155mm   45 1/2"    |
| Depth Of Shelf   | 395mm   15 1/2"     |
| Overall Jambs    | 1455mm   57 1/4"    |