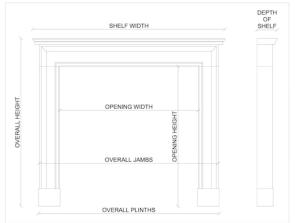

Stock No: A002-AS Price: £6,500 + VAT

 Shelf Width
 1515mm | 59 5/8"

 Overall Height
 1505mm | 59 1/4"

 Opening Height
 1060mm | 41 3/4"

 Opening Width
 890mm | 35"

 Depth Of Shelf
 150mm | 5 7/8"

 Overall Jambs
 1340mm | 52 3/4"