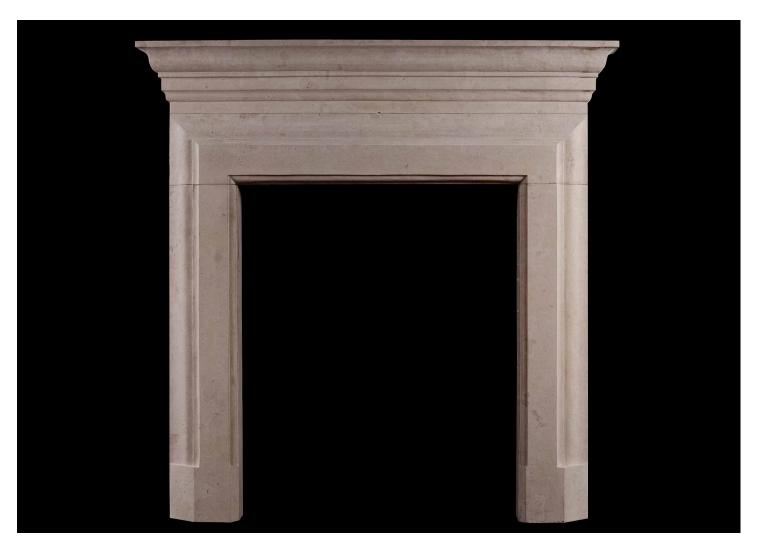

## AN ENGLISH LIMESTONE FIREPLACE OF ARCHITECTURAL FORM

An architectural English Georgian style fireplace in Lincolnshire stone. The moulded jambs and frieze and ogee moulded shelf. A quality copy of an earlier piece. N.B. May be subject to an extended lead time, please enquire for more information.

Stock No: A002-AS Price: £6,500 + VAT

 Shelf Width
 1515mm | 59 5/8"

 Overall Height
 1505mm | 59 1/4"

 Opening Height
 1060mm | 41 3/4"

 Opening Width
 890mm | 35"

 Depth Of Shelf
 150mm | 5 7/8"

 Overall Jambs
 1340mm | 52 3/4"