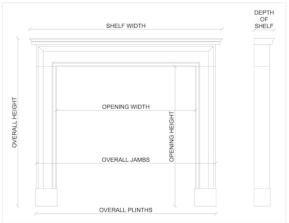

## Stock No: 4526 ON RESERVE

 Shelf Width
 1224mm | 48 1/4"

 Overall Height
 1045mm | 41 1/8"

 Opening Height
 875mm | 34 1/2"

 Opening Width
 920mm | 36 1/4"

 Depth Of Shelf
 290mm | 11 3/8"

 Overall Plinths
 1189mm | 46 3/4"