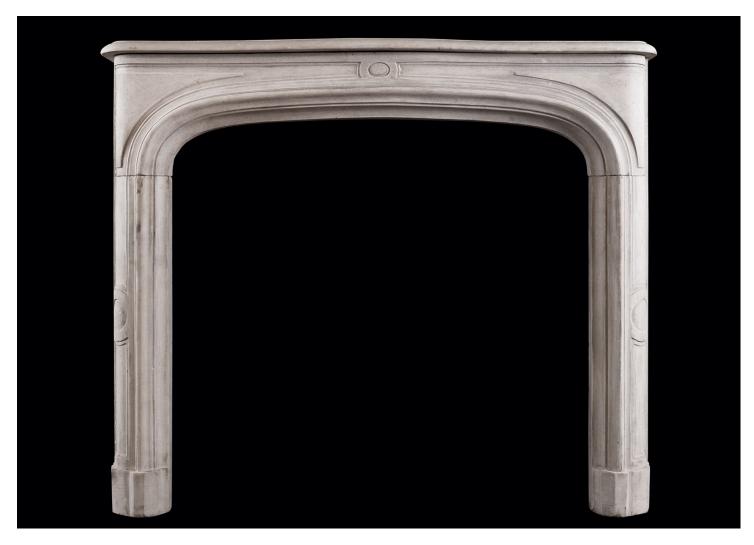

## A FRENCH LIMESTONE FIREPLACE IN THE LOUIS XIV STYLE

A pretty French stone fireplace in the Louis XIV style. The shaped, panelled jambs with oval paterae to centre surmounted by arched, panelled frieze. Moulded shelf above. Small scale, well suited to a bedroom, study or snug. 19th century.

## Stock No: 4526 ON RESERVE

 Shelf Width
 1224mm | 48 1/4"

 Overall Height
 1045mm | 41 1/8"

 Opening Height
 875mm | 34 1/2"

 Opening Width
 920mm | 36 1/4"

 Depth Of Shelf
 290mm | 11 3/8"

 Overall Plinths
 1189mm | 46 3/4"