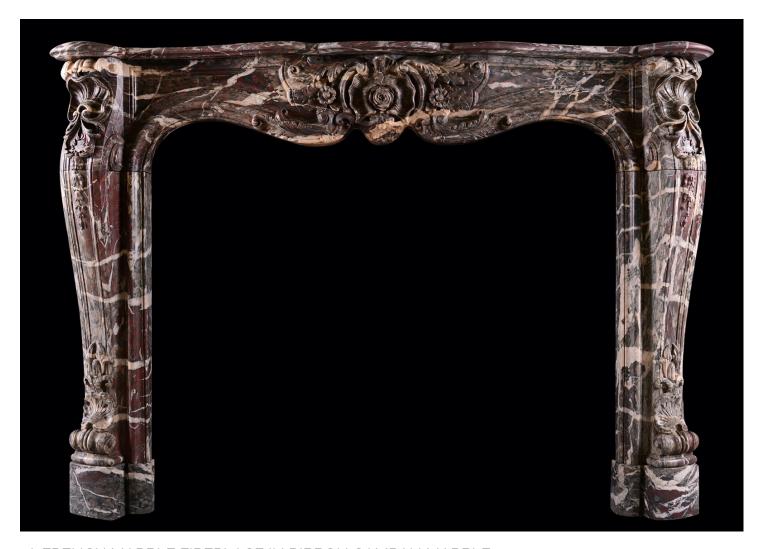

## A FRENCH MARBLE FIREPLACE IN RIBBON CAMPAN MARBLE

A fine quality period 18th century French marble fireplace in Ribbon Campan marble. The shaped jambs with carved scrolls to base, surmounted by shells, foliage and bellflowers throughout. The panelled frieze with scrolls and flowers with exquisitely carved rose to centre. Moulded, shaped shelf above. Â

## Stock No: 4509 SOLD

| Shelf Width     | 1616mm | 63 5/8" |
|-----------------|--------|---------|
| Overall Height  | 1147mm | 45 1/8" |
| Opening Height  | 968mm  | 38 1/8" |
| Opening Width   | 1141mm | 44 7/8" |
| Depth Of Shelf  | 321mm  | 12 5/8" |
| Overall Plinths | 1556mm | 61 1/4" |