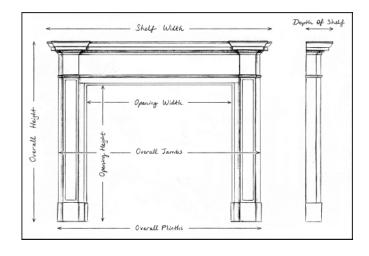

## Stock No: 4509 SOLD

| Shelf Width     | 1616mm | 63 5/8" |
|-----------------|--------|---------|
| Overall Height  | 1147mm | 45 1/8" |
| Opening Height  | 968mm  | 38 1/8" |
| Opening Width   | 1141mm | 44 7/8" |
| Depth Of Shelf  | 321mm  | 12 5/8" |
| Overall Plinths | 1556mm | 61 1/4" |