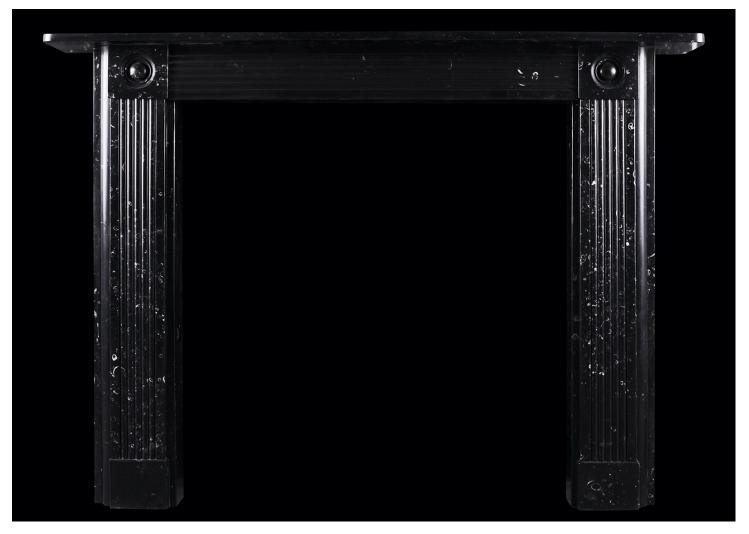

## A BELGIAN FOSSIL MARBLE FIREPLACE IN THE REGENCY MANNER

A Belgian Fossil marble fireplace in the Regency manner. The reeded jambs surmounted by roundel blockings, with plain shelf above. English, circa 1900.

| Stock No: 4505 | Price: £8,500 + VAT |
|----------------|---------------------|
| Shelf Width    | 1498mm   59"        |
| Overall Height | 1100mm   43 1/4"    |
| Opening Height | 954mm   37 1/2"     |
| Opening Width  | 914mm   36"         |
| Depth Of Shelf | 215mm   8 1/2"      |
| Overall Jambs  | 1311mm   51 5/8"    |
|                |                     |