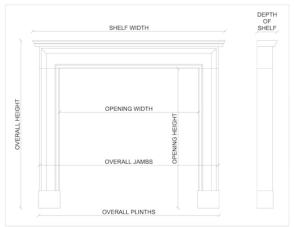

Stock No: 4473 Price: £20,000 + VAT

 Shelf Width
 1565mm | 61 5/8"

 Overall Height
 1043mm | 41 1/8"

 Opening Height
 986mm | 38 7/8"

 Opening Width
 1121mm | 44 1/8"

 Depth Of Shelf
 291mm | 11 1/2"

 Overall Plinths
 1371mm | 54"