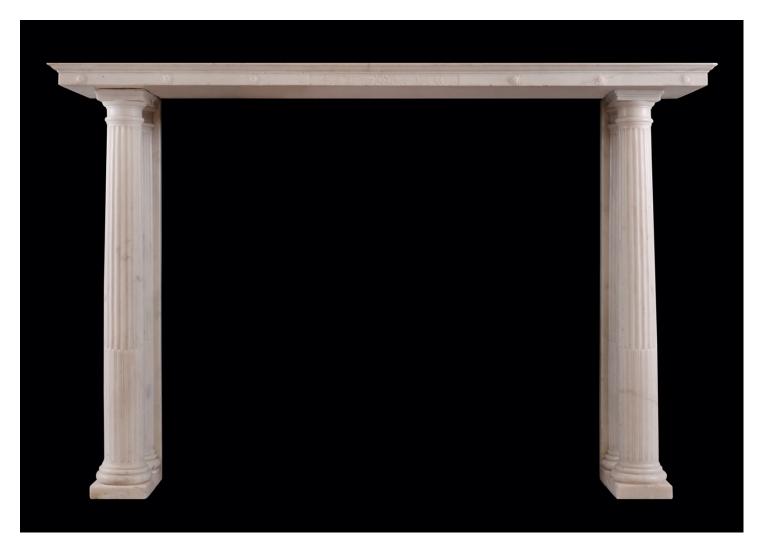

## A CLASSICAL REGENCY FIREPLACE IN WHITE STATUARY MARBLE

An elegant Regency fireplace in white Statuary marble. The jambs with classical stop-fluted columns to front and half round columns behind. The shelf carved with rosettes and central panel featuring bellflowers and husks. An unusual, period Regency piece. English, early 19th century.

Stock No: 4473 Price: £20,000 + VAT

 Shelf Width
 1565mm | 61 5/8"

 Overall Height
 1043mm | 41 1/8"

 Opening Height
 986mm | 38 7/8"

 Opening Width
 1121mm | 44 1/8"

 Depth Of Shelf
 291mm | 11 1/2"

 Overall Plinths
 1371mm | 54"