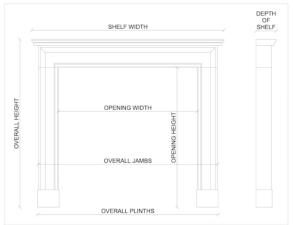

Stock No: 4471 Price: £16,500 + VAT

 Shelf Width
 1866mm | 73 1/2"

 Overall Height
 1355mm | 53 3/8"

 Opening Height
 948mm | 37 3/8"

 Opening Width
 959mm | 37 3/4"

 Depth Of Shelf
 360mm | 14 1/8"

 Overall Jambs
 1674mm | 65 7/8"