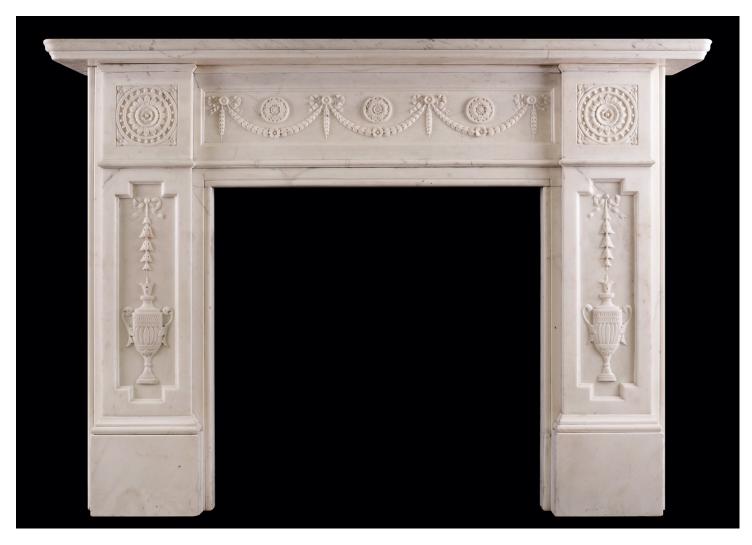

## AN EARLY VICTORIAN FIREPLACE IN WHITE STATUARY MARBLE

A substantial early Victorian fireplace in white Statuary marble. The jambs with finely carved urns, bellflowers and drapery, surmounted by rosette end blockings. The frieze with rosette paterae and swags throughout. Moulded shelf above. English, circa 1850.

Stock No: 4471 Price: £16,500 + VAT

 Shelf Width
 1866mm | 73 1/2"

 Overall Height
 1355mm | 53 3/8"

 Opening Height
 948mm | 37 3/8"

 Opening Width
 959mm | 37 3/4"

 Depth Of Shelf
 360mm | 14 1/8"

 Overall Jambs
 1674mm | 65 7/8"