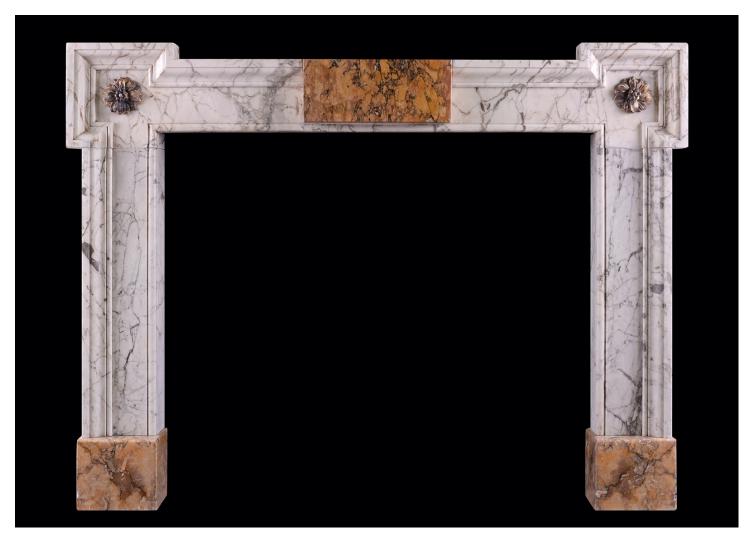

## AN EARLY GEORGIAN SIENA AND STATUARY MARBLE FIREPLACE

An early 18th century English marble fireplace. The moulded jambs and frieze in veined Statuary marble, with carved rosettes to ends in Italian Siena marble. Siena marble centre tablet and plinth blocks. An unusual piece. Â

## Stock No: 4470 Price on Application

 Shelf Width
 1515mm | 59 5/8"

 Overall Height
 1155mm | 45 1/2"

 Opening Height
 934mm | 36 3/4"

 Opening Width
 1081mm | 42 1/2"

 Depth Of Shelf
 105mm | 4 1/8"

 Overall Plinths
 1450mm | 57 1/8"