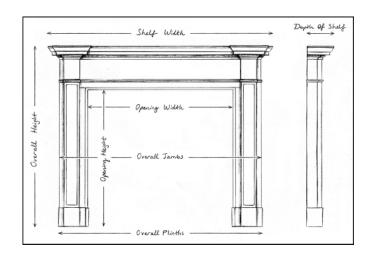

## Stock No: 4470 Price on Application

 Shelf Width
 1515mm | 59 5/8"

 Overall Height
 1155mm | 45 1/2"

 Opening Height
 934mm | 36 3/4"

 Opening Width
 1081mm | 42 1/2"

 Depth Of Shelf
 105mm | 4 1/8"

 Overall Plinths
 1450mm | 57 1/8"

 Overall Jambs
 1432mm | 56 3/8"

You can scan the QR code above with any smartphone to view this item on our website