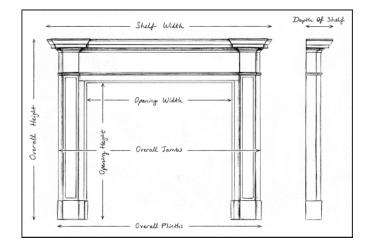

## Stock No: 4461 SOLD

| Shelf Width     | 1451mm   57 1/8" |
|-----------------|------------------|
| Overall Height  | 1190mm   46 7/8" |
| Opening Height  | 975mm   38 3/8"  |
| Opening Width   | 1011mm   39 3/4" |
| Depth Of Shelf  | 210mm   8 1/4"   |
| Overall Plinths | 1340mm   52 3/4" |