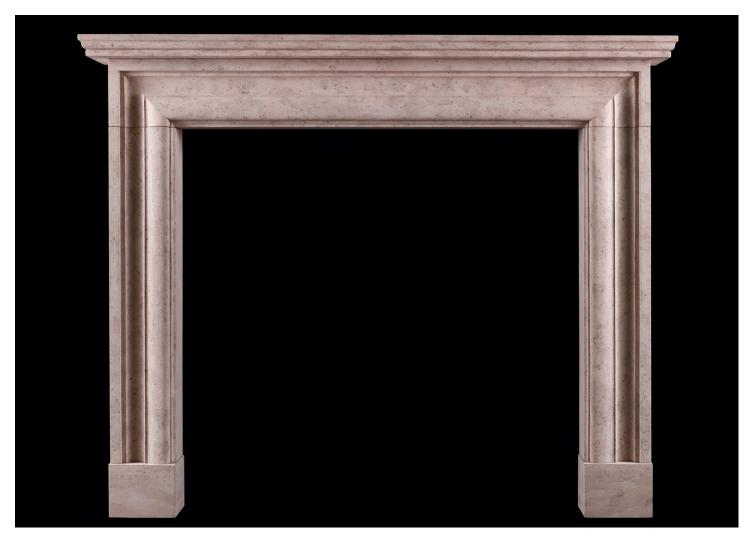

## AN ENGLISH MOULDED BOLECTION FIREPLACE IN ANCASTER STONE

An English moulded bolection fireplace in Ancaster stone. A scaled down version of a chimneypiece originally housed in the Officer\'s mess at Chelsea Barracks, London. Modern.Â

## Stock No: 4461 SOLD

| Shelf Width     | 1451mm   57 1/8" |
|-----------------|------------------|
| Overall Height  | 1190mm   46 7/8" |
| Opening Height  | 975mm   38 3/8"  |
| Opening Width   | 1011mm   39 3/4" |
| Depth Of Shelf  | 210mm   8 1/4"   |
| Overall Plinths | 1340mm   52 3/4" |