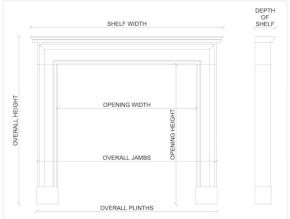

## Stock No: 4449 SOLD

 Shelf Width
 1449mm | 57"

 Overall Height
 1123mm | 44 1/4"

 Opening Height
 915mm | 36"

 Opening Width
 1142mm | 45"

 Depth Of Shelf
 296mm | 11 5/8"

 Overall Plinths
 1396mm | 55"

You can scan the QR code above with any smartphone to view this item on our website