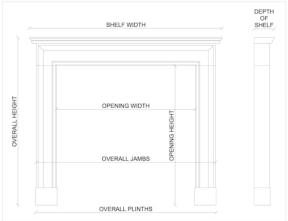

Stock No: 4439 Price: £17,500 + VAT

 Shelf Width
 1675mm | 66"

 Overall Height
 1113mm | 43 7/8"

 Opening Height
 895mm | 35 1/4"

 Opening Width
 1271mm | 50"

 Depth Of Shelf
 365mm | 14 3/8"

 Overall Plinths
 1645mm | 64 3/4"