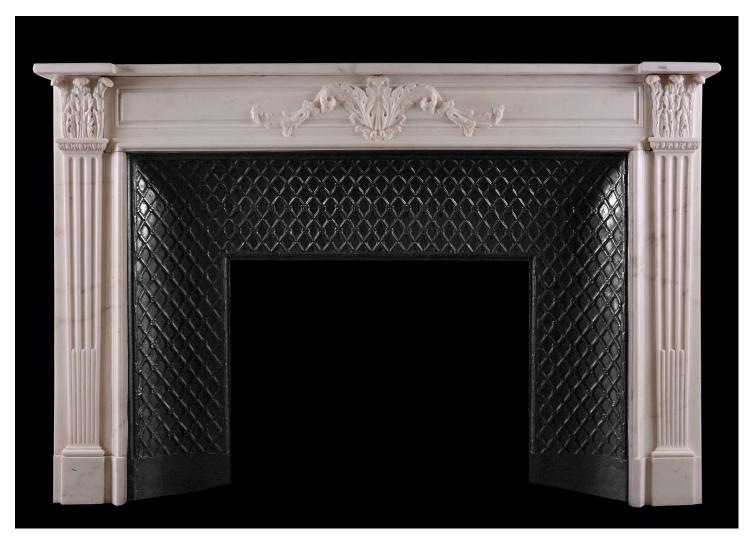

## A STATUARY MARBLE FIREPLACE IN THE LOUIS XVI STYLE

A good quality Statuary marble fireplace in the Louis XVI manner. The tapering, fluted jambs surmounted by end blocks carved with stiff acanthus leaf, the frieze with cartouche to centre flanked by foliage. Moulded shelf above. With its original decorative cast iron contracoeure insert. French, 19th century. (Opening sizes inside metal insert - 778mm wide x 618mm high.)

Stock No: 4439 Price: £17,500 + VAT

 Shelf Width
 1675mm | 66"

 Overall Height
 1113mm | 43 7/8"

 Opening Height
 895mm | 35 1/4"

 Opening Width
 1271mm | 50"

 Depth Of Shelf
 365mm | 14 3/8"

 Overall Plinths
 1645mm | 64 3/4"