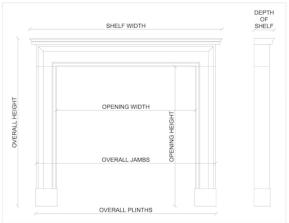

 Shelf Width
 1966mm | 77 3/8\*

 Overall Height
 1221mm | 48 1/8\*

 Opening Height
 959mm | 37 3/4\*

 Opening Width
 985mm | 38 3/4\*

 Depth Of Shelf
 325mm | 12 3/4\*

 Overall Plinths
 1606mm | 63 1/4\*

You can scan the QR code above with any smartphone to view this item on our website