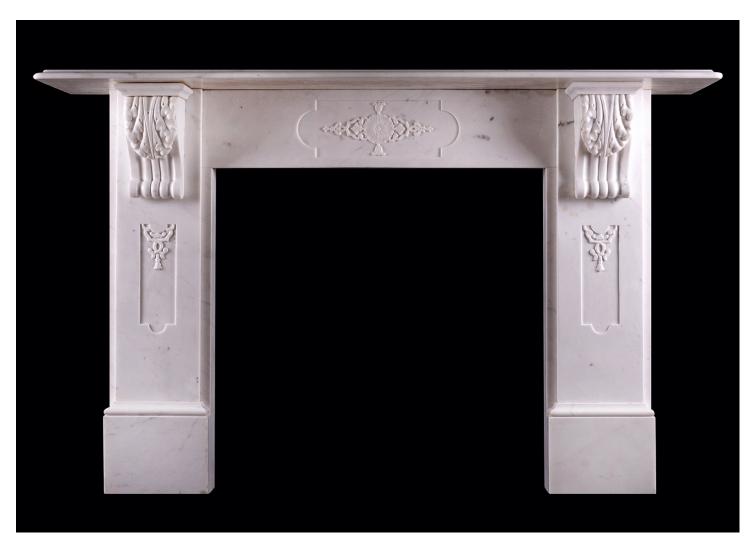

## A GOOD QUALITY PERIOD VICTORIAN FIREPLACE

A good quality period Victorian fireplace in Statuary white marble. The jambs with corbels featuring acanthus leaves with decorative panels below. The frieze with centre panel carved with rosette and bellflower detailing. Moulded shelf above. English, mid 19th century. &nbsp: