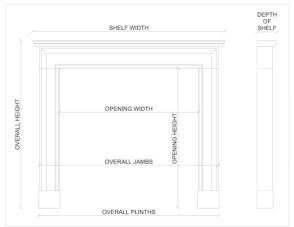

## Stock No: 4406 Price: £18,000 + VAT

 Shelf Width
 1859mm | 73 1/4"

 Overall Height
 1166mm | 45 7/8"

 Opening Height
 932mm | 36 3/4"

 Opening Width
 950mm | 37 3/8"

 Depth Of Shelf
 370mm | 14 5/8"

 Overall Jambs
 1630mm | 64 1/8"