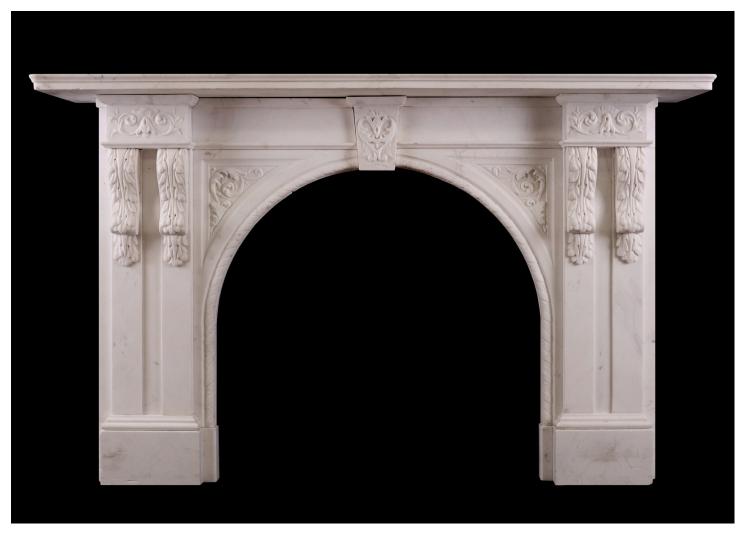

## A CARVED ARCHED MARBLE FIREPLACE

An impressive period Victorian fireplace in Statuary marble. The jambs carved with acanthus leaves to brackets, surmounted by delicately carved end blocks with bellflowers and scrollwork. The arched spandrels with inner rope moulding and scrollwork above, with carved keystone to centre. Moulded shelf above. English, mid 19th century.

## Stock No: 4406 Price: £18,000 + VAT

 Shelf Width
 1859mm | 73 1/4"

 Overall Height
 1166mm | 45 7/8"

 Opening Height
 932mm | 36 3/4"

 Opening Width
 950mm | 37 3/8"

 Depth Of Shelf
 370mm | 14 5/8"

 Overall Jambs
 1630mm | 64 1/8"