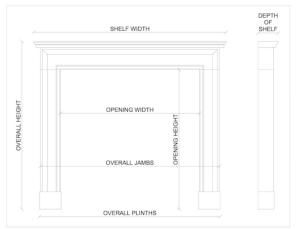

Stock No: 4398 Price: £7,800 + VAT

 Shelf Width
 1678mm | 66 1/8"

 Overall Height
 1233mm | 48 1/2"

 Opening Height
 1020mm | 40 1/8"

 Opening Width
 1338mm | 52 5/8"

 Depth Of Shelf
 285mm | 11 1/4"

 Overall Plinths
 1635mm | 64 3/8"