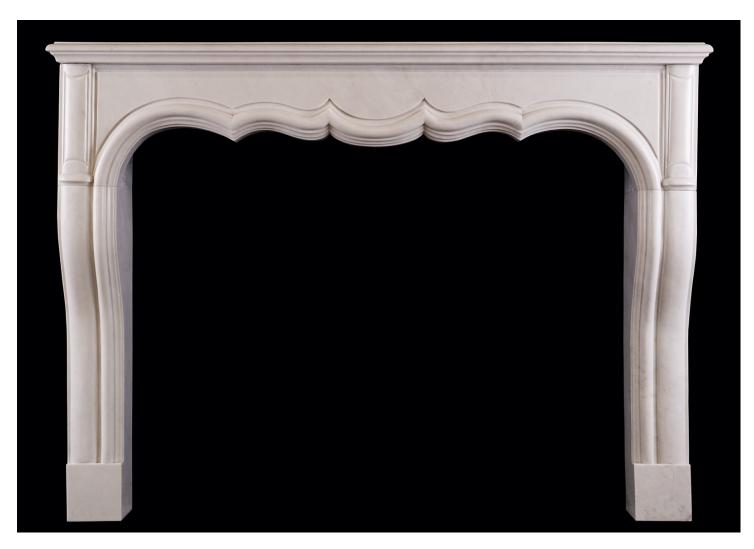

## A TRANSITIONAL FRENCH LXIV / LXV STYLE FIREPLACE

A white marble fireplace in the transitional French LXIV / LXV style. The shaped, panelled frieze with heavy inner moulding and elegant, shaped jambs below. Moulded shelf above. Mid to late 20th century.

Stock No: 4398 Price: £7,800 + VAT

 Shelf Width
 1678mm | 66 1/8"

 Overall Height
 1233mm | 48 1/2"

 Opening Height
 1020mm | 40 1/8"

 Opening Width
 1338mm | 52 5/8"

 Depth Of Shelf
 285mm | 11 1/4"

 Overall Plinths
 1635mm | 64 3/8"