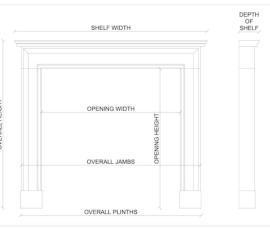

| Stock No: 4391  | Price on Application |
|-----------------|----------------------|
| Shelf Width     | 1612mm   63 1/2"     |
| Overall Height  | 1274mm   50 1/8"     |
| Opening Height  | 985mm   38 3/4"      |
| Opening Width   | 1068mm   42"         |
| Depth Of Shelf  | 185mm   71/4"        |
| Overall Plinths | 1441mm   56 3/4"     |