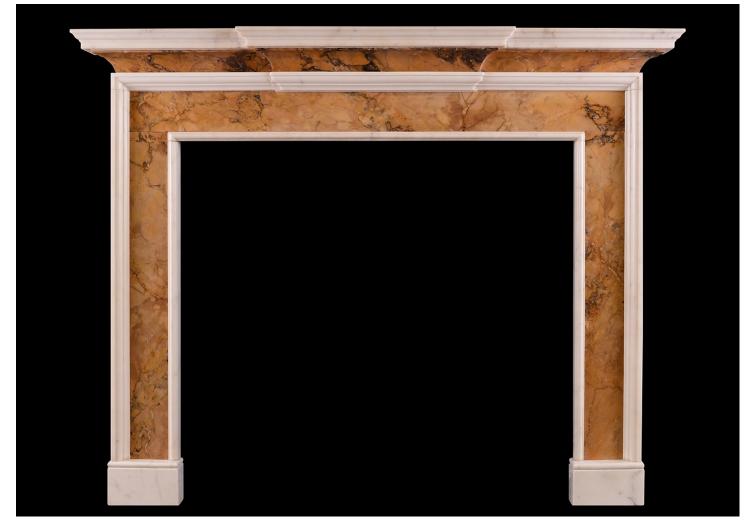

## A GEORGIAN FIREPLACE IN ITALIAN STATUARY AND SIENA MARBLE

A very fine quality English Georgian fireplace in Italian Statuary marble with Siena inlay. The moulded jambs with inlaid Siena marble surmounted by shaped Siena frieze and breakfront shelf above. Good quality marble. Circa 1800.

| Stock No: 4391  | Price on Application |
|-----------------|----------------------|
| Shelf Width     | 1612mm   63 1/2"     |
| Overall Height  | 1274mm   50 1/8"     |
| Opening Height  | 985mm   38 3/4"      |
| Opening Width   | 1068mm   42"         |
| Depth Of Shelf  | 185mm   71/4"        |
| Overall Plinths | 1441mm   56 3/4"     |