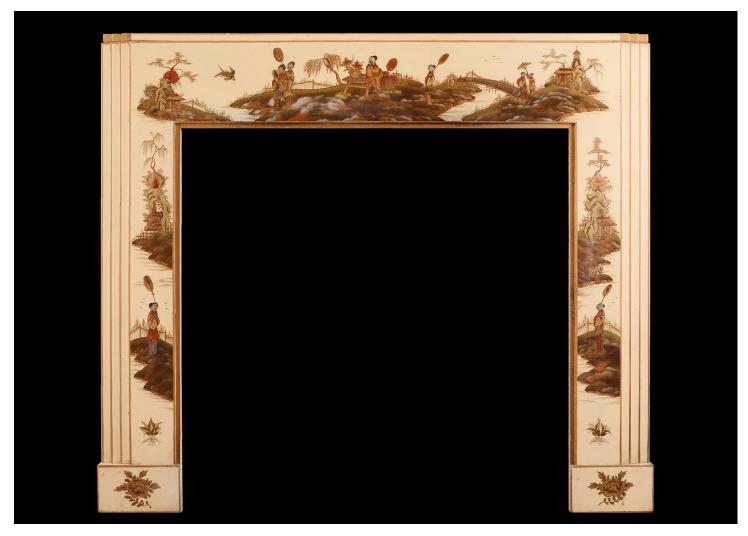

## AN ART DECO CHINOISORIE PAINTER FIREPLACE

A good quality Art Deco 'Chinoiserie' painted timber fireplace. The stepped frieze and jambs adorned with finely painted Chinese landscapes including indigenous figures, buildings and flora. Off white/cream background with gold trim. (Photo prior to restoration)

Stock No: 4389 Price: £12,000 + VAT

 Shelf Width
 1421mm | 56°

 Overall Height
 1246mm | 49"

 Opening Height
 999mm | 39 3/8"

 Opening Width
 996mm | 39 1/4"

 Depth Of Shelf
 130mm | 5 1/8"

 Overall Plinths
 1421mm | 56"