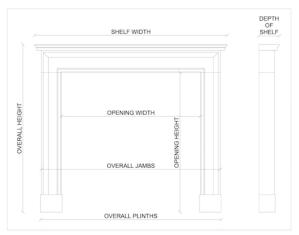

Stock No: 4389 Price: £12,000 + VAT

 Shelf Width
 1421mm | 56°

 Overall Height
 1246mm | 49"

 Opening Height
 999mm | 39 3/8"

 Opening Width
 996mm | 39 1/4"

 Depth Of Shelf
 130mm | 5 1/8"

 Overall Plinths
 1421mm | 56"