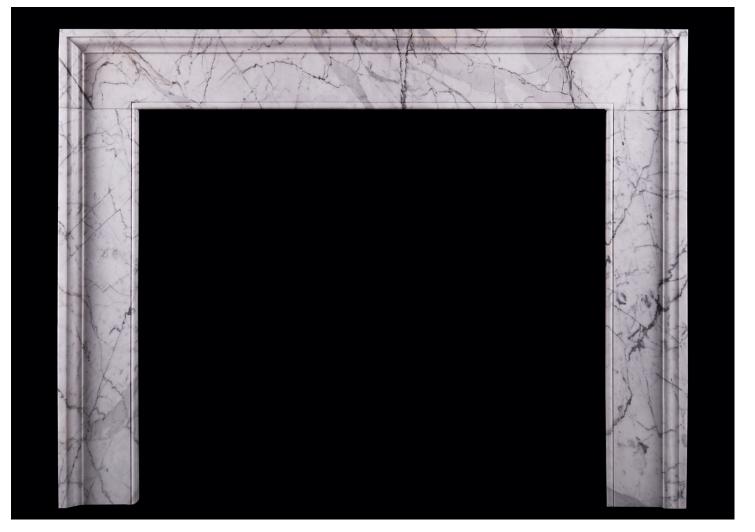

## AN ARCHITECTURAL FIREPLACE IN ARABESCATO MARBLE

An architectural fireplace in Italian Arabescato marble. Simple, elegant design well suited to a contemporary setting. English, 19th century.Â

## Stock No: 4388 SOLD

| Shelf Width    | 1423mm |
|----------------|--------|
| Overall Height | 1088mm |
| Opening Height | 910mm  |
| Opening Width  | 1071mm |
| Depth Of Shelf | 57mm   |

You can scan the QR code above with any smartphone to view this item on our website