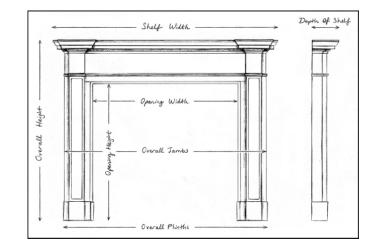

## Stock No: 4388 SOLD

| Shelf Width    | 1423mm |
|----------------|--------|
| Overall Height | 1088mm |
| Opening Height | 910mm  |
| Opening Width  | 1071mm |
| Depth Of Shelf | 57mm   |

You can scan the QR code above with any smartphone to view this item on our website

| 1423mm |   | 56"     |
|--------|---|---------|
| 1088mm |   | 42 7/8" |
| 910mm  |   | 35 7/8" |
| 1071mm |   | 42 1/8" |
| 57mm   | I | 21/4"   |