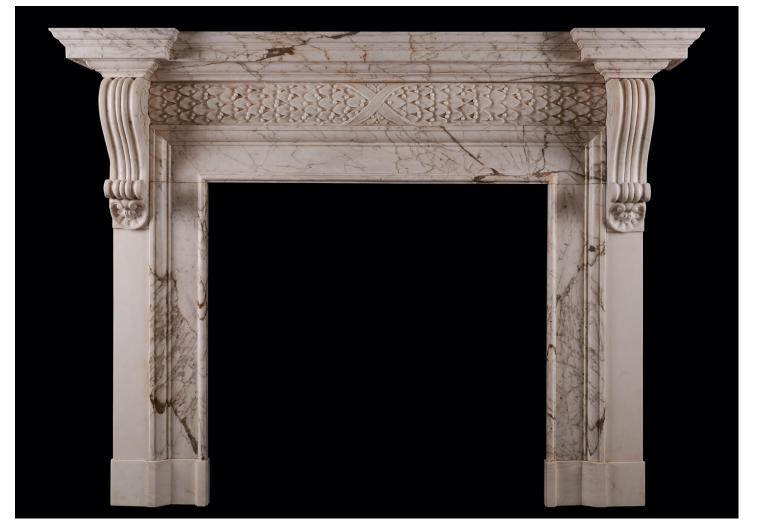

## A PERIOD GEORGIAN FIREPLACE IN CALACATTA ORO MARBLE

An imposing period Georgian fireplace in Calacatta Oro marble. The barrel frieze with foliage and berries throughout, tied with cross banded ribbons to centre. The jambs with scrolled carved brackets, surmounted by moulded breakfront shelf. 18th century, with some later additions.

## Stock No: 4385 Price on Application

| Shelf Width     | 2029mm   79 7/8" |
|-----------------|------------------|
| Overall Height  | 1570mm   61 3/4" |
| Opening Height  | 1100mm   43 1/4" |
| Opening Width   | 1130mm   44 1/2" |
| Depth Of Shelf  | 280mm   11"      |
| Overall Plinths | 1766mm   69 1/2" |
|                 |                  |