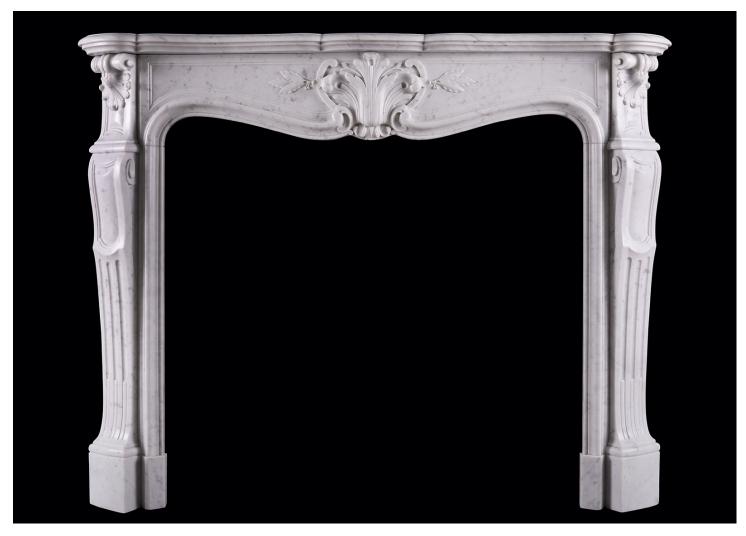

## A CARRARA MARBLE FIREPLACE IN THE LOUIS XV MANNER

A 19th century French Carrara marble fireplace in the Louis XV style. The shaped, fluted jambs surmounted by panels and scrollwork, with carved leaves above. The shaped frieze with carved cartouche to centre, flanked by delicately carved leaves. Shaped, moulded shelf above.

## Stock No: 4384 ON RESERVE

 Shelf Width
 1345mm | 53"

 Overall Height
 1075mm | 42 3/8"

 Opening Height
 890mm | 35"

 Opening Width
 941mm | 37"

 Depth Of Shelf
 379mm | 14 7/8"

 Overall Plinths
 1295mm | 51"