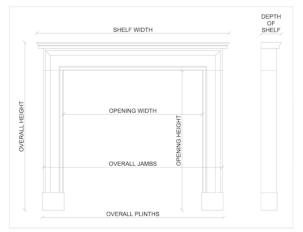

## Stock No: 4384 ON RESERVE

 Shelf Width
 1345mm | 53"

 Overall Height
 1075mm | 42 3/8"

 Opening Height
 890mm | 35"

 Opening Width
 941mm | 37"

 Depth Of Shelf
 379mm | 14 7/8"

 Overall Plinths
 1295mm | 51"