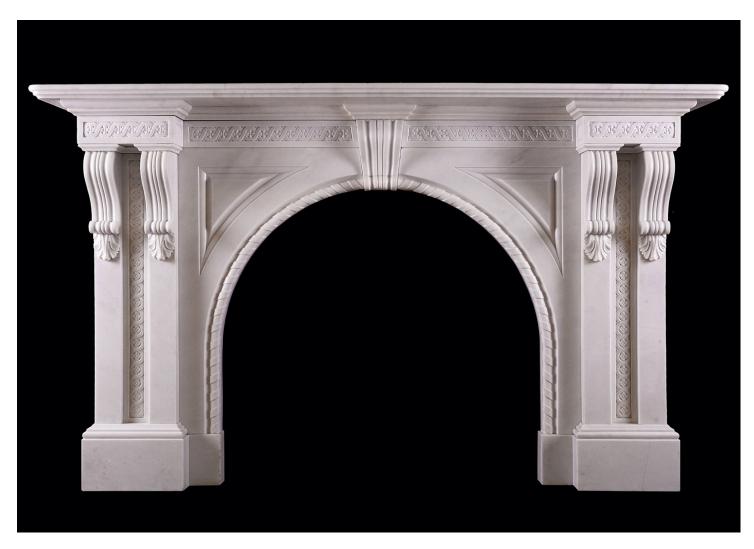

## A PERIOD VICTORIAN FIREPLACE IN ITALIAN STATUARY MARBLE

A fine quality period Victorian fireplace in Italian Statuary marble. The arched opening with panels and rope moulding, surmounted by carved guilloche motif and scrolled keystone to centre. The jambs each with pair of scrolled brackets with acanthus carving below and matching guilloche pattern throughout. Moulded shelf above. English, mid 19th century.

## Stock No: 4382 Price on Application

 Shelf Width
 2045mm | 80 1/2"

 Overall Height
 1226mm | 48 1/4"

 Opening Height
 937mm | 36 7/8"

 Opening Width
 1020mm | 40 1/8"

 Depth Of Shelf
 381mm | 15"

 Overall Plinths
 1835mm | 72 1/4"