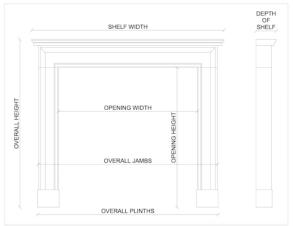

## Stock No: 4382 Price on Application

 Shelf Width
 2045mm | 80 1/2"

 Overall Height
 1226mm | 48 1/4"

 Opening Height
 937mm | 36 7/8"

 Opening Width
 1020mm | 40 1/8"

 Depth Of Shelf
 381mm | 15"

 Overall Plinths
 1835mm | 72 1/4"