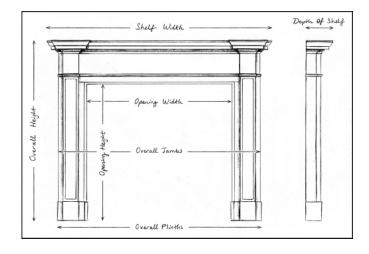

## Stock No: 4376 SOLD

 Shelf Width
 1702mm | 67"

 Overall Height
 1410mm | 55 1/2"

 Opening Height
 1035mm | 40 3/4"

 Opening Width
 1009mm | 39 3/4"

 Depth Of Shelf
 225mm | 8 7/8"

 Overall Plinths
 1545mm | 60 7/8"