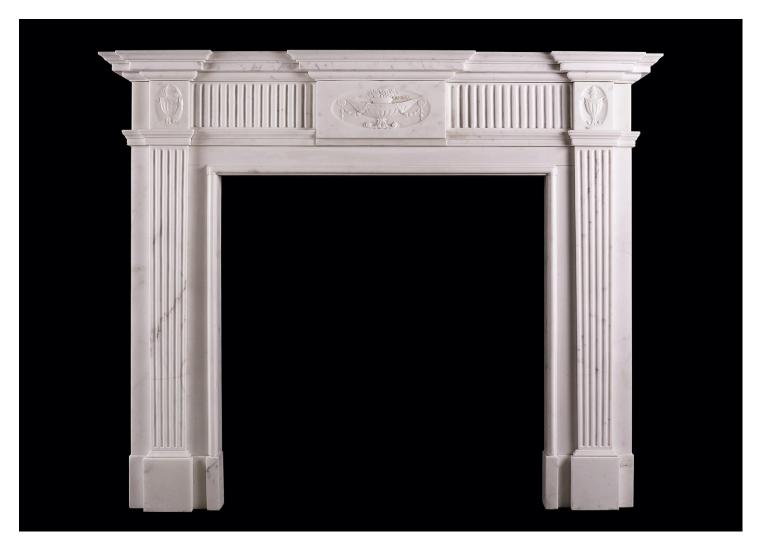

## A STATUARY FIREPLACE IN THE GEORGIAN STYLE

A good quality Statuary marble fireplace in the Georgian manner. The fluted jambs surmounted by carved end blockings featuring finely carved urns. The frieze with central plaque carved with classical urn, swags and fruit. Breakfront shelf above. English, 19th century.

## Stock No: 4376 SOLD

 Shelf Width
 1702mm | 67"

 Overall Height
 1410mm | 55 1/2"

 Opening Height
 1035mm | 40 3/4"

 Opening Width
 1009mm | 39 3/4"

 Depth Of Shelf
 225mm | 8 7/8"

 Overall Plinths
 1545mm | 60 7/8"