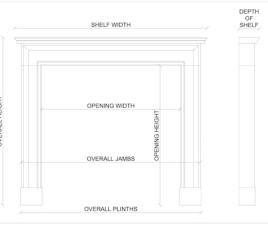

| Stock No: 4367  | Price: £9,500 + VAT |
|-----------------|---------------------|
| Shelf Width     | 1693mm   66 5/8"    |
| Overall Height  | 1246mm   49"        |
| Opening Height  | 1067mm   42"        |
| Opening Width   | 1160mm   45 5/8"    |
| Depth Of Shelf  | 317mm   12 1/2"     |
| Overall Plinths | 1642mm   64 5/8"    |