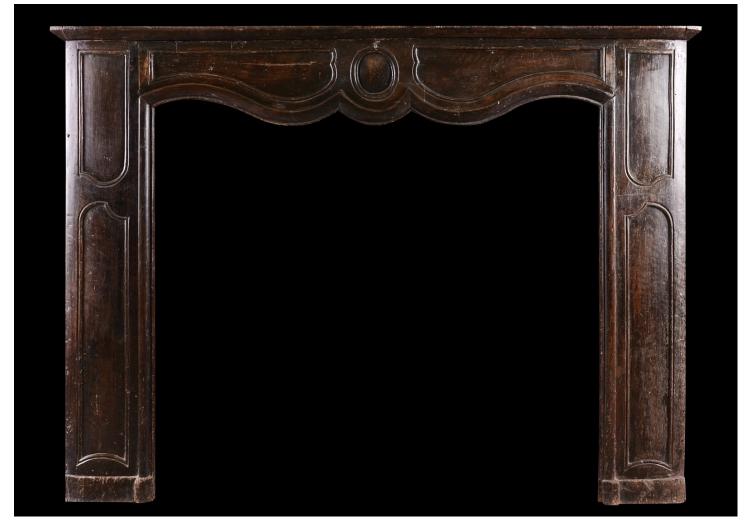

## A TRANSITIONAL LOUIS XIV/XV WALNUT FIREPLACE

A period transitional Louis XIV/XV fireplace in walnut. The panelled jambs and frieze with chamfered shelf above. French, early 18th century. Not overly restored to maintain rustic feel. (NB. Could be restored further if required).

| Stock No: 4367  | Price: £9,500 + VAT |
|-----------------|---------------------|
| Shelf Width     | 1693mm   66 5/8"    |
| Overall Height  | 1246mm   49"        |
| Opening Height  | 1067mm   42"        |
| Opening Width   | 1160mm   45 5/8"    |
| Depth Of Shelf  | 317mm   12 1/2"     |
| Overall Plinths | 1642mm   64 5/8"    |