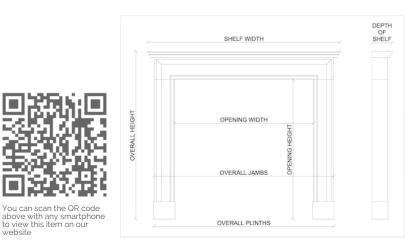

## Stock No: 4360 Price: £7,500 + VAT

| Shelf Width     | 1725mm   67 7/8" |
|-----------------|------------------|
| Overall Height  | 1441mm   56 3/4" |
| Opening Height  | 1170mm   46 1/8" |
| Opening Width   | 1253mm   49 3/8" |
| Depth Of Shelf  | 145mm   53/4"    |
| Overall Plinths | 1514mm   59 5/8" |
|                 |                  |