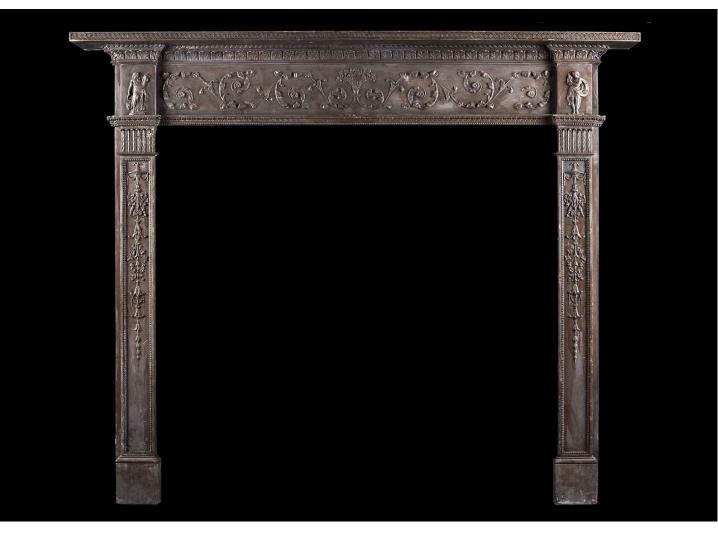

## A PINE AND GESSO GEORGIAN STYLE FIREPLACE

A pine and gesso antique fireplace in the Georgian manner. The jambs with beading, bellflowers and cascading foliage, surmounted by stiff acanthus leaves and classical figures to end blockings. The frieze with scrollwork throughout with floral display to centre. The shelf acanthus leaves and guilloche throughout. English, circa 1900. NB. Photo prior to restoration - finish currently with distressed paint to an olive/blue colouring.

## Stock No: 4360 Price: £7,500 + VAT

| Shelf Width     | 1725mm   67 7/8" |
|-----------------|------------------|
| Overall Height  | 1441mm   56 3/4" |
| Opening Height  | 1170mm   46 1/8" |
| Opening Width   | 1253mm   49 3/8" |
| Depth Of Shelf  | 145mm   53/4"    |
| Overall Plinths | 1514mm   59 5/8" |
|                 |                  |