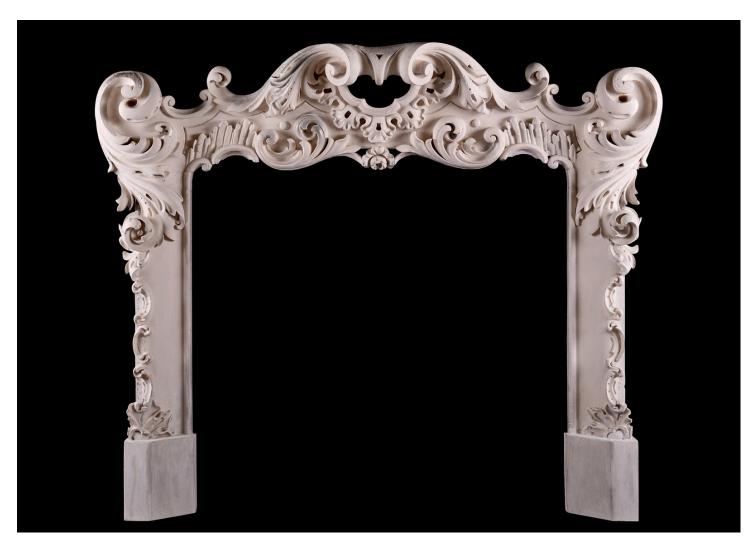

## A HIGHLY DECORATIVE ROCOCO TIMBER FIREPLACE

A highly decorative French Rococo wood fireplace. The jambs with scrollwork throughout surmounted by frieze with scrolls, floral embellishments and cartouche to centre. French. Currently painted in rustic style, but could be stripped if required for an additional cost.

Stock No: 4358 Price: £14,000 + VAT

 Shelf Width
 1669mm | 65 3/4"

 Overall Height
 1415mm | 55 3/4"

 Opening Height
 1100mm | 43 1/4"

 Opening Width
 1124mm | 44 1/4"

 Depth Of Shelf
 225mm | 8 7/8"

 Overall Plinths
 1492mm | 58 3/4"