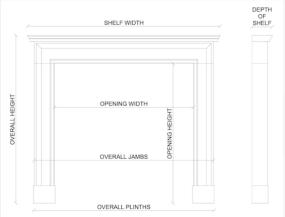

Stock No: 4358 Price: £14,000 + VAT

 Shelf Width
 1669mm | 65 3/4"

 Overall Height
 1415mm | 55 3/4"

 Opening Height
 1100mm | 43 1/4"

 Opening Width
 1124mm | 44 1/4"

 Depth Of Shelf
 225mm | 8 7/8"

 Overall Plinths
 1492mm | 58 3/4"