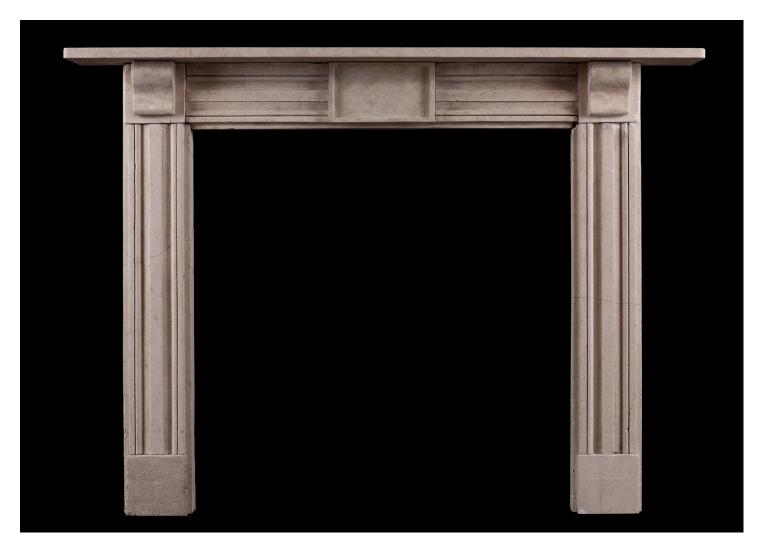

## AN ELEGANT BATH STONE FIREPLACE

A nicely scaled Bath stone fireplace. The moulded jambs surmounted by simple carved brackets, the moulded frieze with plain centre block. Simple shelf above. English, late 19th century. Good quality patina to stone. Victorian, with a Regency feel.

Stock No: 4356 Price: £8,950 + VAT

 Shelf Width
 1480mm | 58 1/4"

 Overall Height
 1110mm | 43 3/4"

 Opening Height
 930mm | 36 5/8"

 Opening Width
 910mm | 35 7/8"

 Depth Of Shelf
 185mm | 7 1/4"

 Overall Jambs
 1227mm | 48 1/4"