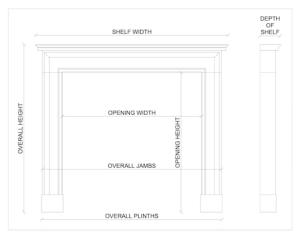

Stock No: 4356 Price: £8,950 + VAT

 Shelf Width
 1480mm | 58 1/4"

 Overall Height
 1110mm | 43 3/4"

 Opening Height
 930mm | 36 5/8"

 Opening Width
 910mm | 35 7/8"

 Depth Of Shelf
 185mm | 7 1/4"

 Overall Jambs
 1227mm | 48 1/4"