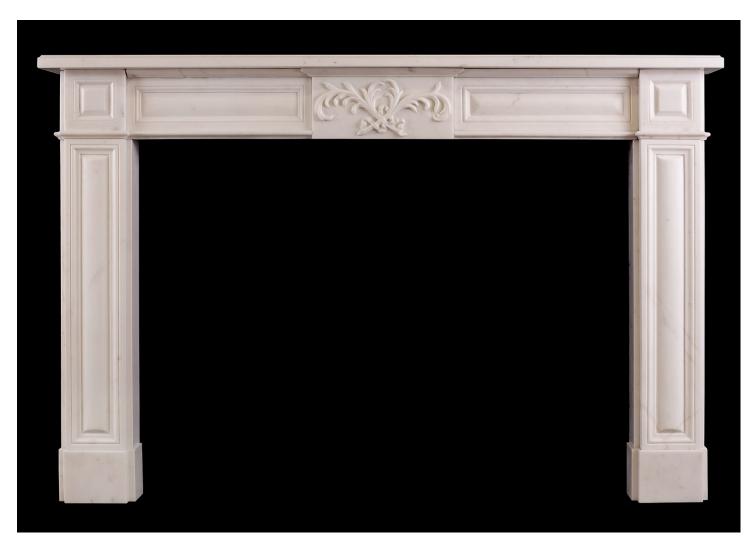

## A FRENCH LOUIS XVI STATUARY MARBLE FIREPLACE

A French Louis XVI style Statuary white marble fireplace. The panelled jambs surmounted by square panelled end blockings. The frieze with centre plaque featuring cross-banded foliage, flanked by matching panels. Plain shelf above. French, circa 1900.

 Shelf Width
 1591mm | 62 5/8"

 Overall Height
 1062mm | 41 3/4"

 Opening Height
 865mm | 34"

 Opening Width
 1180mm | 46 1/2"

 Depth Of Shelf
 175mm | 6 7/8"

 Overall Plinths
 1533mm | 60 3/8"

You can scan the QR code above with any smartphone to view this item on our website