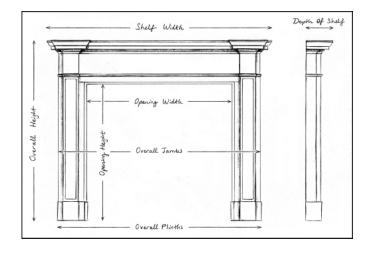

## Stock No: 4353 ON RESERVE

 Shelf Width
 1592mm | 62 5/8\*

 Overall Height
 1416mm | 55 3/4\*

 Opening Height
 1067mm | 42\*

 Opening Width
 1118mm | 44\*

 Depth Of Shelf
 195mm | 75/8\*

 Overall Plinths
 1396mm | 55\*