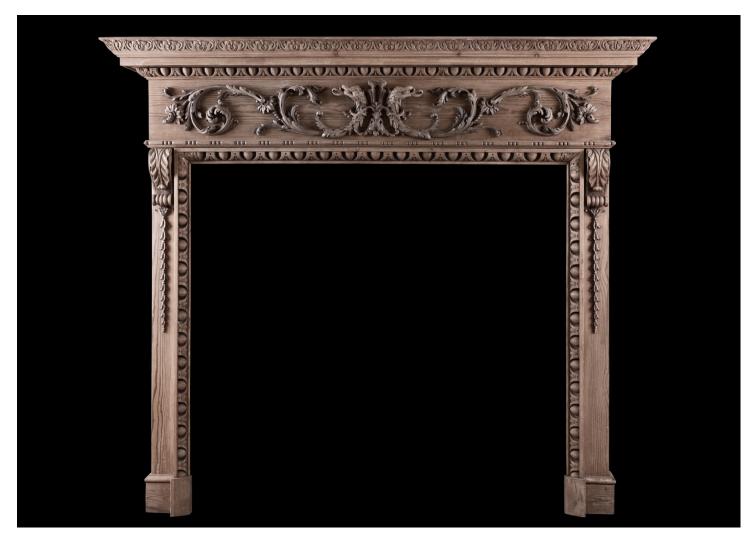

## A FINE QUALITY CARVED PINE FIREPLACE

A mid Georgian style carved pine fireplace. The frieze with delicately carved scrollwork throughout, with Griffin heads to centre. The jambs with carved acanthus leaf brackets and bellflower drops. Egg and tongue and acanthus leaf mouldings to moulded shelf above. English, 19th century.

## Stock No: 4353 ON RESERVE

 Shelf Width
 1592mm | 62 5/8\*

 Overall Height
 1416mm | 55 3/4\*

 Opening Height
 1067mm | 42\*

 Opening Width
 1118mm | 44\*

 Depth Of Shelf
 195mm | 75/8\*

 Overall Plinths
 1396mm | 55\*