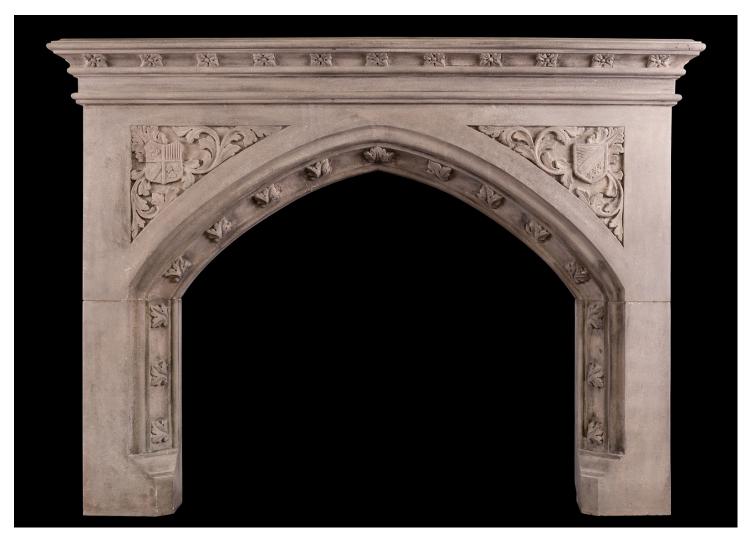

## A GOOD QUALITY CARVED GOTHIC STYLE FIREPLACE

A good quality carved Portland stone fireplace in the Gothic manner. The arched frieze with carved acanthus leaves to inner moulding, carved spandrels with featuring foliage and shields. Moulded shelf with leaf work throughout. English, circa 1900.

## Stock No: 4351 SOLD

 Shelf Width
 1740mm | 68 1/2"

 Overall Height
 1289mm | 50 3/4"

 Opening Height
 946mm | 37 1/4"

 Opening Width
 1118mm | 44"

 Depth Of Shelf
 225mm | 8 7/8"

 Overall Jambs
 1591mm | 62 5/8"