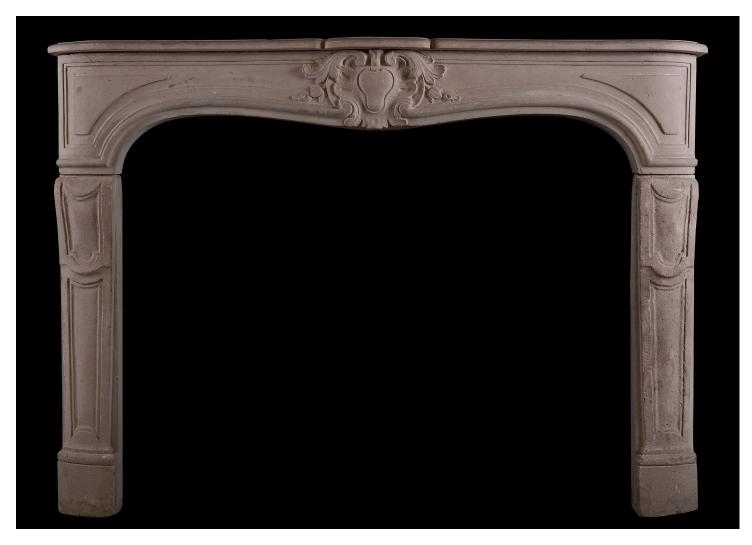

## A CARVED LOUIS XV STYLE LIMESTONE FIREPLACE

A carved French limestone fireplace in the Louis XV manner. The shaped, panelled jambs surmounted by shaped frieze with carved cartouche to centre flanked by scrolled foliage. Shaped shelf above. French, 19th century.

Stock No: 4350 Price: £7,500 + VAT

 Shelf Width
 1457mm | 57 3/8"

 Overall Height
 1056mm | 41 5/8"

 Opening Height
 895mm | 35 1/4"

 Opening Width
 1137mm | 44 3/4"

 Depth Of Shelf
 328mm | 12 7/8"

 Overall Plinths
 1416mm | 55 3/4"