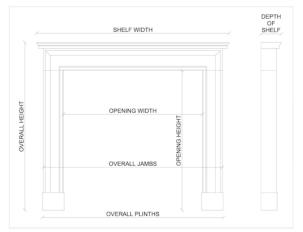

Stock No: 4350 Price: £7,500 + VAT

 Shelf Width
 1457mm | 57 3/8"

 Overall Height
 1056mm | 41 5/8"

 Opening Height
 895mm | 35 1/4"

 Opening Width
 1137mm | 44 3/4"

 Depth Of Shelf
 328mm | 12 7/8"

 Overall Plinths
 1416mm | 55 3/4"