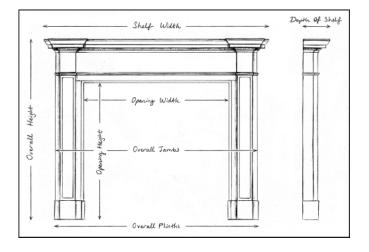

## Stock No: 4342 SOLD

| Shelf Width     | 1535mm | 60 3/8" |
|-----------------|--------|---------|
| Overall Height  | 1255mm | 49 3/8" |
| Opening Height  | 970mm  | 38 1/4" |
| Opening Width   | 900mm  | 35 3/8" |
| Depth Of Shelf  | 160mm  | 6 1/4"  |
| Overall Plinths | 1410mm | 55 1/2" |