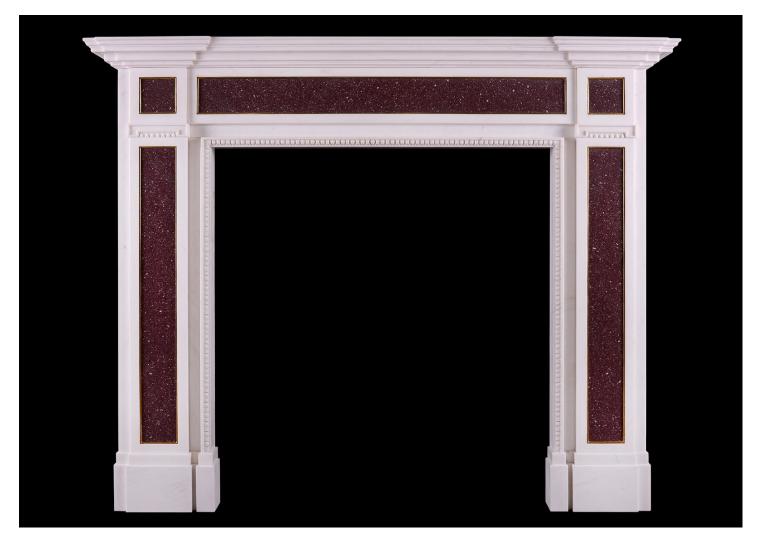

## A WHITE MARBLE AND PORPHYRY FIREPLACE IN THE REGENCY MANNER

A well proportioned white marble fireplace in the Regency style. The panelled jambs and frieze with inlaid Porphyry and gold leaf inner trim. Carved egg-and-dart moulding to unground. Moulded shelf above. Early 20th century.

## Stock No: 4342 SOLD

| Shelf Width     | 1535mm | 60 3/8" |
|-----------------|--------|---------|
| Overall Height  | 1255mm | 49 3/8" |
| Opening Height  | 970mm  | 38 1/4" |
| Opening Width   | 900mm  | 35 3/8" |
| Depth Of Shelf  | 160mm  | 6 1/4"  |
| Overall Plinths | 1410mm | 55 1/2" |