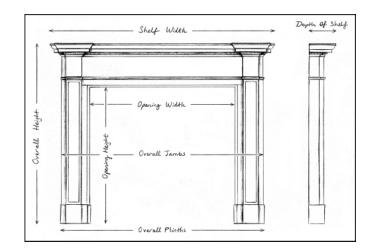

## Stock No: 4340 SOLD

| Shelf Width    |
|----------------|
| Overall Height |
| Opening Height |
| Opening Width  |
| Depth Of Shelf |

You can scan the QR code above with any smartphone to view this item on our website

1520mm | 59 7/8" 1450mm | 57 1/8" 1040mm | 41" 1045mm | 41 1/8" 210mm | 8 1/4"