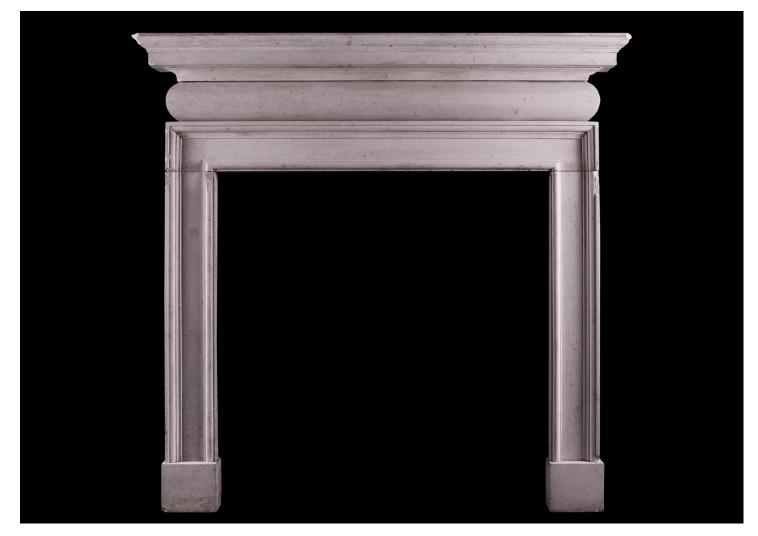

## AN ENGLISH LIMESTONE FIREPLACE

An English limestone fireplace in the Georgian style. The moulded jambs surmounted by barrel frieze. Heavy moulded shelf above. Some heavy antiquing in parts - please see photos. (Could be restored if required for an additional price). A pair with Stock No. 4341.

## Stock No: 4340 SOLD

| Shelf Width    |
|----------------|
| Overall Height |
| Opening Height |
| Opening Width  |
| Depth Of Shelf |

You can scan the QR code above with any smartphone to view this item on our website