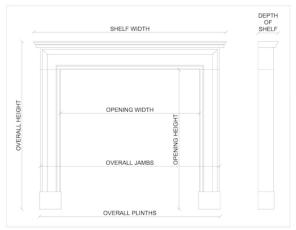

## Stock No: 4339 Price on Application

| Shelf Width    | 1690mm | 66 1/2" |
|----------------|--------|---------|
| Overall Height | 1535mm | 60 3/8" |
| Opening Height | 1180mm | 46 1/2" |
| Opening Width  | 1210mm | 47 5/8" |
| Depth Of Shelf | 320mm  | 12 5/8" |
| Overall lambs  | 1465mm | 57 5/8" |