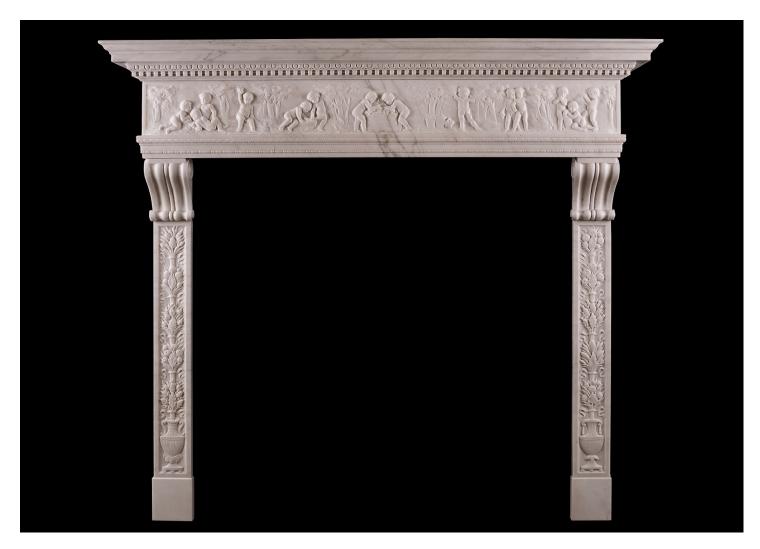

## A FINE QUALITY ITALIAN RENAISSANCE STYLE FIREPLACE

A very fine Statuary white marble fireplace in the Italian Renaissance manner. The carved jambs featuring classical amphorae surmounted by fruit, acorns, ribbons and foliage topped with finely carved scrolled brackets. The carved frieze with putti throughout surmounted by shelf with dentils and egg-and-dart moulding. A very fine piece, originally from Florence, Italy. 19th century.

## Stock No: 4339 Price on Application

| Shelf Width    | 1690mm | 66 1/2" |
|----------------|--------|---------|
| Overall Height | 1535mm | 60 3/8" |
| Opening Height | 1180mm | 46 1/2" |
| Opening Width  | 1210mm | 47 5/8" |
| Depth Of Shelf | 320mm  | 12 5/8" |
| Overall lambs  | 1465mm | 57 5/8" |