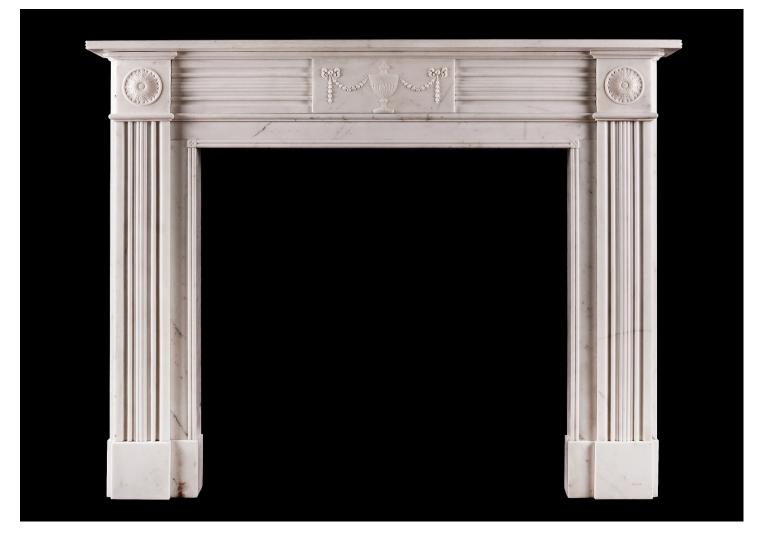

## A WHITE MARBLE FIREPLACE IN THE REGENCY STYLE

A white marble fireplace in the Regency style. The fluted jambs surmounted by finely carved paterae, the frieze with centre block featuring swags, flowers and classical urn. Reeded shelf above. English, circa 1900.

## Stock No: 4338 SOLD

| Shelf Width     |
|-----------------|
| Overall Height  |
| Opening Height  |
| Opening Width   |
| Depth Of Shelf  |
| Overall Plinths |

You can scan the QR code above with any smartphone to view this item on our website