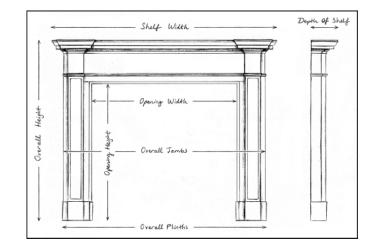

## Stock No: 4338 SOLD

| Shelf Width     |
|-----------------|
| Overall Height  |
| Opening Height  |
| Opening Width   |
| Depth Of Shelf  |
| Overall Plinths |

You can scan the QR code above with any smartphone to view this item on our website

| 1465mm | 57 5/8" |
|--------|---------|
| 1155mm | 45 1/2" |
| 885mm  | 34 7/8" |
| 940mm  | 37"     |
| 165mm  | 6 1/2"  |
| 1380mm | 54 3/8" |