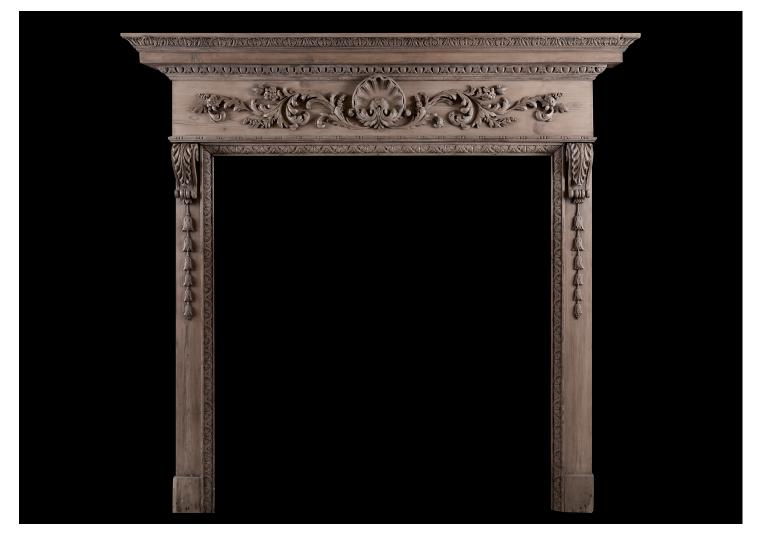

## A CARVED PINE FIREPLACE WITH SHELL TO CENTRE

A mid Georgian style pine fireplace, with shell to centre of carved scroll and foliage frieze, carved trusses and bellflower drops to jambs. 20th century.

| Stock No: 4329  | SOLD |                  |
|-----------------|------|------------------|
| Shelf Width     |      | 1475mm   58 1/8" |
| Overall Height  |      | 1410mm   55 1/2" |
| Opening Height  |      | 1080mm   42 1/2" |
| Opening Width   |      | 995mm   39 1/8"  |
| Depth Of Shelf  |      | 178mm   7"       |
| Overall Plinths |      | 1244mm   49"     |