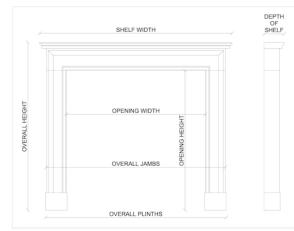

| Stock No: 4329  | SOLD |                  |
|-----------------|------|------------------|
| Shelf Width     |      | 1475mm   58 1/8" |
| Overall Height  |      | 1410mm   55 1/2" |
| Opening Height  |      | 1080mm   42 1/2" |
| Opening Width   |      | 995mm   39 1/8"  |
| Depth Of Shelf  |      | 178mm   7"       |
| Overall Plinths |      | 1244mm   49"     |