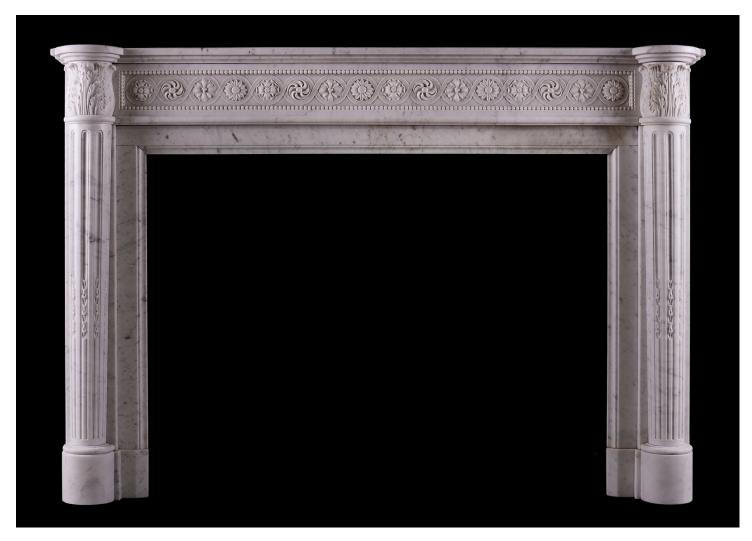

## A LOUIS XVI STYLE ANTIQUE FIREPLACE IN CARRARA MARBLE

A French Louis XVI style fireplace in Italian Carrara marble. The fluted jambs inlaid with carving surmounted by half rounded columns, surmounted by finely carved acanthus leaf capitals. The frieze with carved guilloche and delicate beading. Moulded, shaped shelf. 19th century.

## Stock No: 4328 SOLD

 Shelf Width
 1570mm | 61 3/4"

 Overall Height
 1100mm | 43 1/4"

 Opening Height
 850mm | 33 1/2"

 Opening Width
 1125mm | 44 1/4"

 Depth Of Shelf
 405mm | 16"

 Overall Jambs
 1515mm | 59 5/8"