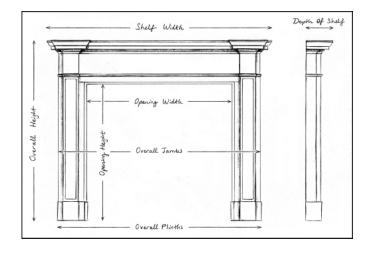

## Stock No: 4328 SOLD

 Shelf Width
 1570mm | 61 3/4"

 Overall Height
 1100mm | 43 1/4"

 Opening Height
 850mm | 33 1/2"

 Opening Width
 1125mm | 44 1/4"

 Depth Of Shelf
 405mm | 16"

 Overall Jambs
 1515mm | 59 5/8"