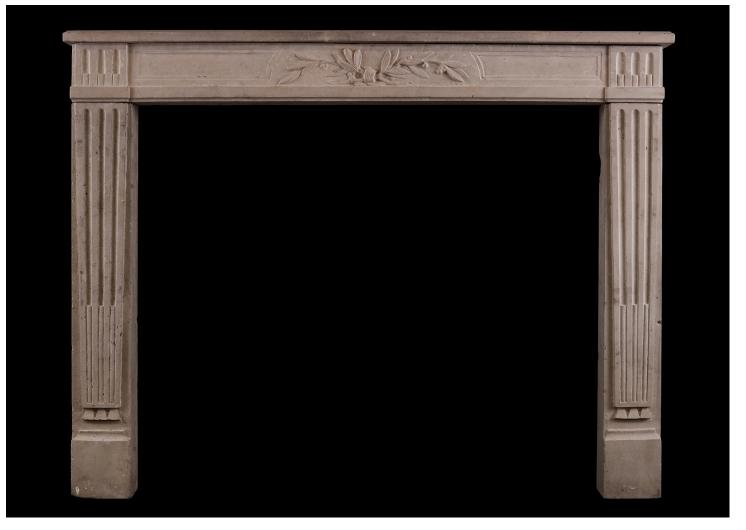

## A LOUIS XVI STYLE LIMESTONE ANTIQUE FIREPLACE

A 19th century French Louis XVI style stone fireplace. The stop-fluted jambs surmounted by carved frieze featuring tied leaves. Moulded shelf above.

| Stock No: 4322  | Price: £6,500 + VAT |
|-----------------|---------------------|
| Shelf Width     | 1335mm   52 1/2"    |
| Overall Height  | 1055mm   41 1/2"    |
| Opening Height  | 900mm   35 3/8"     |
| Opening Width   | 1040mm   41"        |
| Depth Of Shelf  | 280mm   11"         |
| Overall Plinths | 1315mm   51 3/4"    |