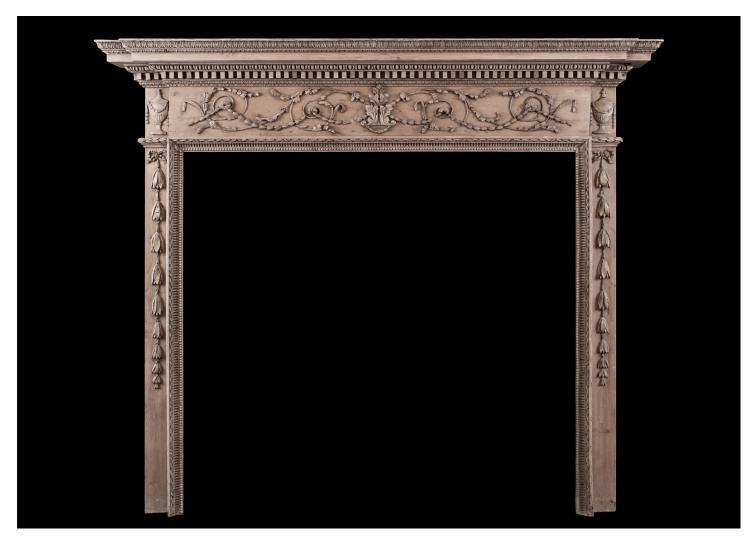

## A FINE QUALITY GEORGIAN CARVED PINE FIREPLACE

A fine quality late Georgian carved pine fireplace. The frieze with delicate carving of acanthus leaf central motif leading to flowing scrolled foliage and paterae. The jambs with tied ribbons and bellflower drops, carved leg moulding with beading, flutes and oak leaves with crossbanded ribbons. The shelf also finely carved with acanthus leaf, dentil and egg and dart detailing. Circa 1770.

Stock No: 4318 Price: £18,500 + VAT

 Shelf Width
 1600mm | 63°

 Overall Height
 1385mm | 54 1/2°

 Opening Height
 1075mm | 42 3/8°

 Opening Width
 1135mm | 44 5/8°

 Depth Of Shelf
 180mm | 7 1/8°

 Overall Plinths
 1390mm | 54 3/4°