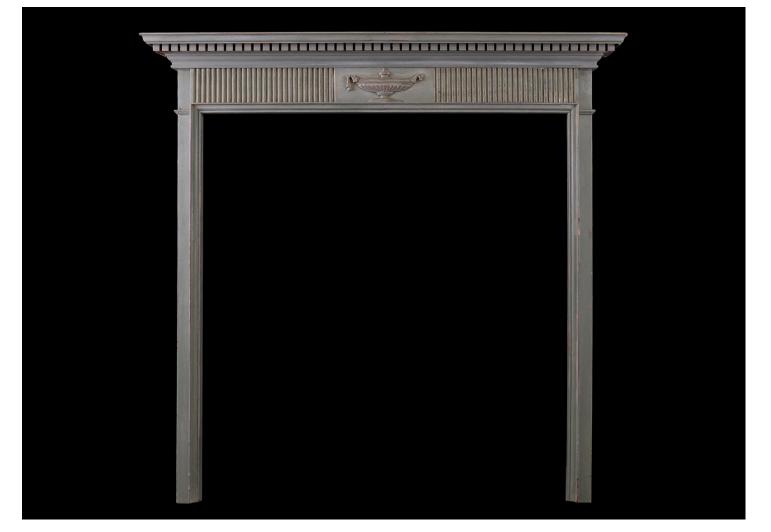

## A SMALL REGENCY WOOD FIREPLACE WITH CARVED URN

A small and delicate wood fireplace in the Regency style. The jambs surmounted by fluted frieze with carved classical urn to centre. Moulded shelf above. English. Currently painted light blue with elements of gold leaf effect behind. Could be stripped if required. Some minor restorations required (included in price).

## Stock No: 4313 SOLD

Shelf Width1195mm47"Overall Height1180mm46 1/2"Opening Height985mm38 3/4"Opening Width915mm36"Depth Of Shelf150mm5 7/8"

Thornhill Galleries, 43-45 Wellington Crescent, New Malden, Greater London, KT3 3NE, UK T: +44 (0) 208 949 4757 | E: sales@thornhillgalleries.co.uk | W: thornhillgalleries.co.uk