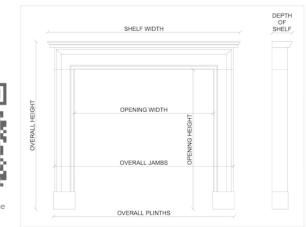

## Stock No: 4313 SOLD

Shelf Width1195mm47"Overall Height1180mm46 1/2"Opening Height985mm38 3/4"Opening Width915mm36"Depth Of Shelf150mm5 7/8"

Thornhill Galleries, 43-45 Wellington Crescent, New Malden, Greater London, KT3 3NE, UK T: +44 (0) 208 949 4757 | E: sales@thornhillgalleries.co.uk | W: thornhillgalleries.co.uk