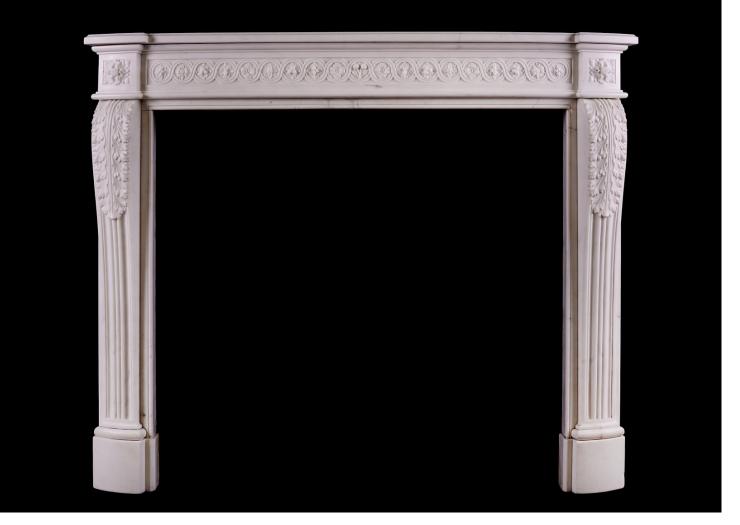

## A CARVED FRENCH FIREPLACE WITH GUILLOCHE FRIEZE

A fine quality French Louis XVI style Statuary marble fireplace. The guilloche frieze with carved rosettes, flowers and berries throughout, flanked by square paterae to end blocks. The shaped jambs with carved acanthus leaves. Bowed, moulded shelf above. French, 19th century.

| Stock No: 4309  | Price: £14,000 + VAT |
|-----------------|----------------------|
| Shelf Width     | 1300mm   51 1/8"     |
| Overall Height  | 1100mm   43 1/4"     |
| Opening Height  | 915mm   36"          |
| Opening Width   | 960mm   37 3/4"      |
| Depth Of Shelf  | 350mm   13 3/4"      |
| Overall Plinths | 1255mm   49 3/8"     |
|                 |                      |