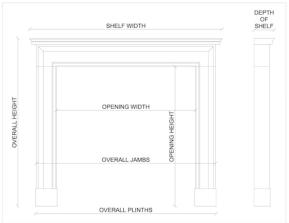

Stock No: 4306 Price: £14,000 + VAT

 Shelf Width
 1830mm | 72"

 Overall Height
 1475mm | 58 1/8"

 Opening Height
 1160mm | 45 5/8"

 Opening Width
 950mm | 37 3/8"

 Depth Of Shelf
 320mm | 12 5/8"

 Overall Plinths
 1675mm | 66"