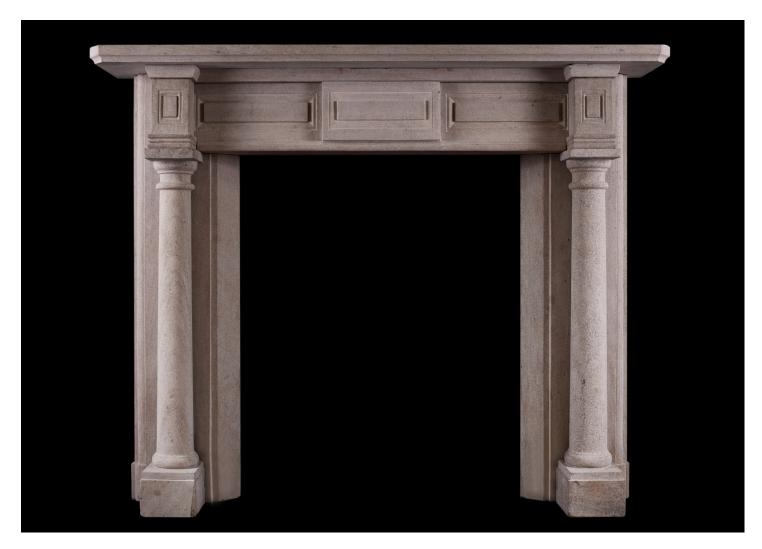

## AN ENGLISH SANDSTONE FIREPLACE IN THE GEORGIAN STYLE

An English sandstone chimneypiece in the Georgian manner. The columned jambs surmounted by doric capitals and panelled end blockings, the frieze with panelling throughout. Moulded shelf above. Circa 1900.

Stock No: 4306 Price: £14,000 + VAT

 Shelf Width
 1830mm | 72"

 Overall Height
 1475mm | 58 1/8"

 Opening Height
 1160mm | 45 5/8"

 Opening Width
 950mm | 37 3/8"

 Depth Of Shelf
 320mm | 12 5/8"

 Overall Plinths
 1675mm | 66"