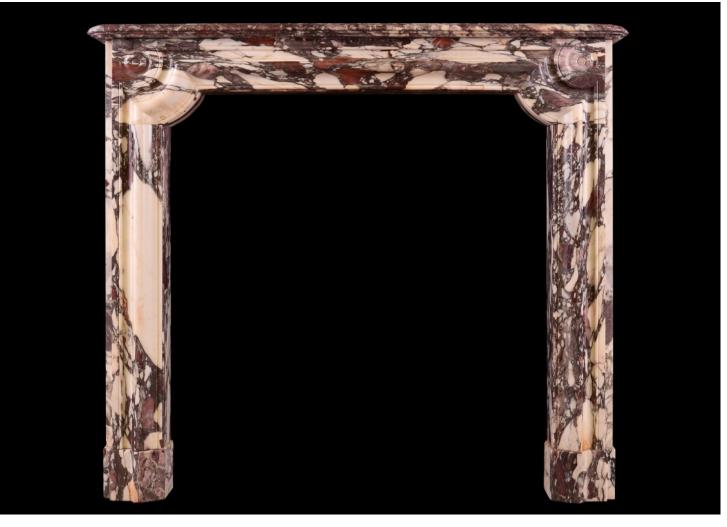

## A BRECHE VIOLETTE FRENCH MARBLE FIREPLACE

A good quality Breche Violette marble fireplace in the Napoleonic style. The bolection moulded jambs and frieze with carved roundels above. Shaped, moulded shelf above. French, 19th century.

| Stock No: 4296  | Price: £25,000 + VAT |
|-----------------|----------------------|
| Shelf Width     | 1207mm   47 1/2"     |
| Overall Height  | 1073mm   42 1/4"     |
| Opening Height  | 923mm   36 3/8"      |
| Opening Width   | 863mm   34"          |
| Depth Of Shelf  | 285mm   11 1/4"      |
| Overall Plinths | 1146mm   45 1/8"     |