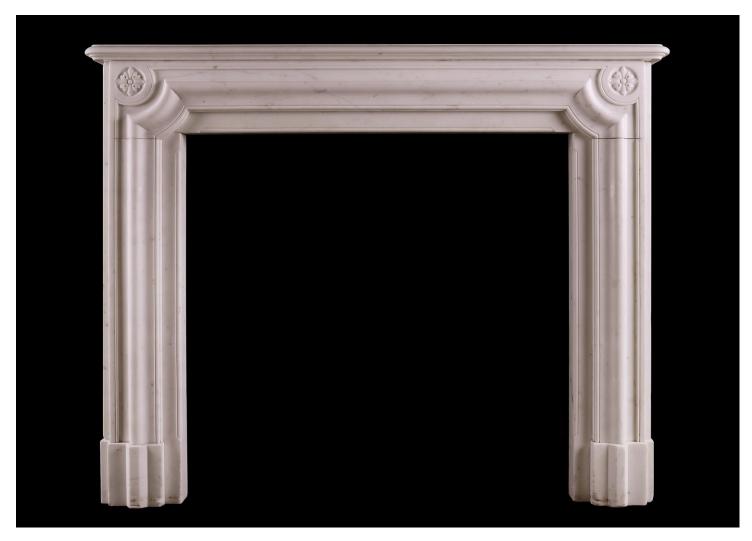

## AN ENGLISH REGENCY STATUARY MARBLE FIREPLACE

A Regency antique fireplace in Italian Statuary white marble. The jambs surmounted by moulded frieze with delicately carved rosettes. Moulded shelf above. English, early 19th century.

## Stock No: 4294 SOLD

| Shelf Width     | 1375mm   54 1/8" |
|-----------------|------------------|
| Overall Height  | 1110mm   43 3/4" |
| Opening Height  | 900mm   35 3/8"  |
| Opening Width   | 925mm   36 3/8"  |
| Depth Of Shelf  | 265mm   10 3/8"  |
| Overall Plinths | 1310mm   51 5/8" |