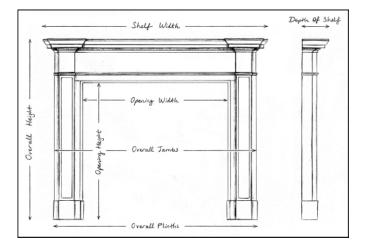

## Stock No: 4294 SOLD

| Shelf Width     | 1375mm   54 1/8" |
|-----------------|------------------|
| Overall Height  | 1110mm   43 3/4" |
| Opening Height  | 900mm   35 3/8"  |
| Opening Width   | 925mm   36 3/8"  |
| Depth Of Shelf  | 265mm   10 3/8"  |
| Overall Plinths | 1310mm   51 5/8" |