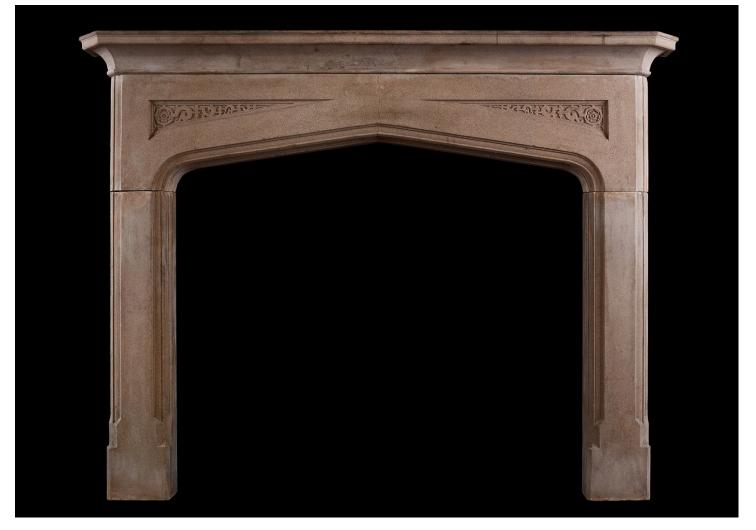

## A GOTHIC STYLE FIREPLACE

An English stone fireplace in the Gothic manner. The moulded legs surmounted by arched frieze with carved spandrels. Moulded shelf above. English, circa 1900.

| Stock No: 4290 | Price: £7,250 + VAT |
|----------------|---------------------|
| Shelf Width    | 1680mm   66 1/8"    |
| Overall Height | 1310mm   51 5/8"    |
| Opening Height | 1015mm   40"        |
| Opening Width  | 1170mm   46 1/8"    |
| Depth Of Shelf | 170mm   6 3/4"      |
| Overall Jambs  | 1525mm   60"        |
|                |                     |