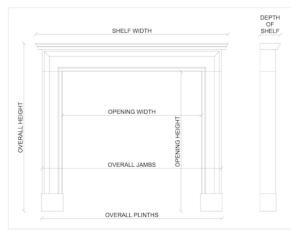

## A GOTHIC STYLE FIREPLACE

An English stone fireplace in the Gothic manner. The moulded legs surmounted by arched frieze with carved spandrels. Moulded shelf above. English, circa 1900.

| Stock No: 4290 | Price: £7,250 + VAT |
|----------------|---------------------|
| Shelf Width    | 1680mm   66 1/8"    |
| Overall Height | 1310mm   51 5/8"    |
| Opening Height | 1015mm   40"        |
| Opening Width  | 1170mm   46 1/8"    |
| Depth Of Shelf | 170mm   6 3/4"      |
| Overall Jambs  | 1525mm   60"        |
|                |                     |