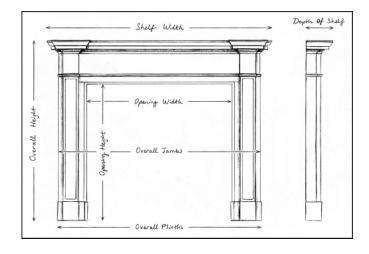

## Stock No: 4287 SOLD

 Shelf Width
 1750mm | 68 7/8\*

 Overall Height
 1455mm | 57 1/4\*

 Opening Height
 1130mm | 44 1/2\*

 Opening Width
 1285mm | 50 5/8\*

 Depth Of Shelf
 180mm | 7 1/8\*

 Overall Plinths
 1580mm | 62 1/4\*