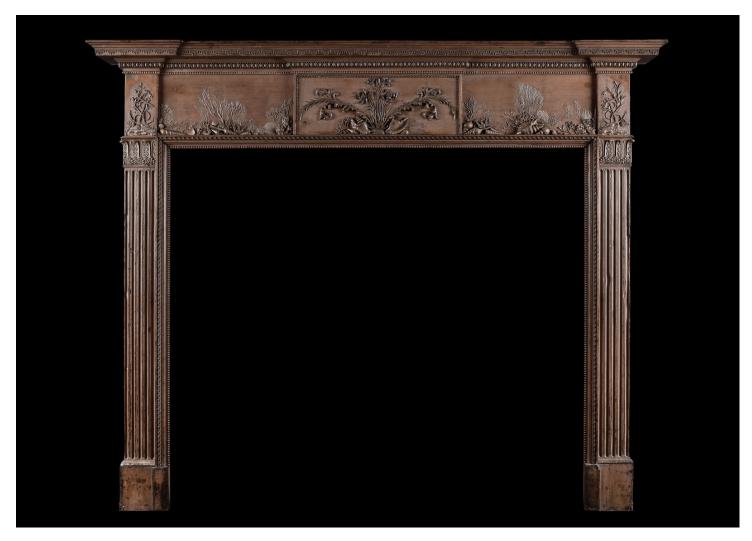

## AN ANTIQUE WOOD FIREPLACE WITH MARINE ADORNMENTS

An unusual English wood fireplace with gesso adornments featuring life of the sea. The frieze with foliage, shells and coral throughout, the end blocks with anchors and seaweed. Fluted jambs with delicate inner rope moulding and beading. The breakfront shelf with swags and beading. Late 18th century. A very special piece.

## Stock No: 4287 SOLD

 Shelf Width
 1750mm | 68 7/8\*

 Overall Height
 1455mm | 57 1/4\*

 Opening Height
 1130mm | 44 1/2\*

 Opening Width
 1285mm | 50 5/8\*

 Depth Of Shelf
 180mm | 7 1/8\*

 Overall Plinths
 1580mm | 62 1/4\*